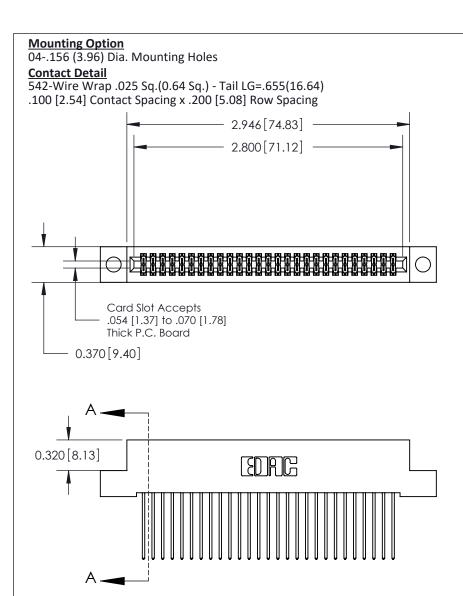

.240 [6.10] Point of Contact-

842/892 Series High Temp Card Edge Connector Part Number: 842-054-542-204

YOUR CONNECTION TO QUALITY & SERVICE

CANADA

J.LEE DATE: OCT. 06/09 SHEET 1 OF 3

**SECTION A-A** 

842 Assembly

842 ENG MASTER