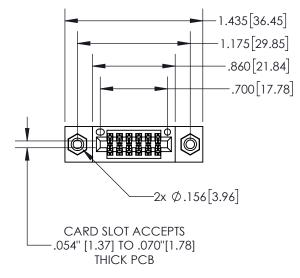

## **Contact Dimensions:** 524-P.C. Tail .018 Sq.(0.46 Sq.) - Tail LG=.175(4.45) .100 (2.54) Contact Spacing x .200 (5.08) Row Spacing

- 845/895 SERIES HIGH TEMP CARD EDGE CON PART NUMBER: 845-012-524-808
- CONTACT MATERIAL; COPPER TIN ALLOY
  CONTACT PLATING: GOLD ON THE MATING AREA, TIN PLATING
  ON THE CONTACT TAILS, NICKEL UNDERPLATE

INSULATOR MATERIAL: THERMOPLASTIC, UL 94V-0

| NNECTOR                                                | ACAD REFERENCE NO. 845-ENG-MASTER |                 |           |  |
|--------------------------------------------------------|-----------------------------------|-----------------|-----------|--|
| MALCION                                                | DRAWN: R.STA.MONICA               | DATE: <b>MA</b> | Y.16/2017 |  |
|                                                        | CHECKED:                          | DATE:           |           |  |
| ND SPECIFICATIONS                                      | SCALE: 1:1                        | SHEET '         | OF 2      |  |
| OF EDAC INC.,AND<br>RODUCED,OR COPIED<br>BASIS FOR THE | DRAWING NUMBER                    |                 | ISSUE     |  |
| SALE OF APPARATUS                                      | 845-ENG-MASTER                    |                 | 1         |  |