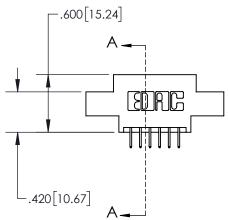

YOUR CONNECTION TO QUALITY & SERVICE

INSULATOR MATERIAL: THERMOPLASTIC POLYESTER, UL 94V-0 DAP MATERIAL AVAILABLE UPON REQUEST

**Contact Code 558** 

CONTACT MATERIAL; COPPER ALLOY CONTACT PLATING: GOLD ON THE MATING AREA, TIN PLATING ON THE CONTACT TAILS, NICKEL UNDERPLATE

## 845/895 SERIES HIGH TEMP CARD EDGE CONNECTOR CONTACT CODE 555,556,558,559,560 DIMENSIONS

YOUR CONNECTION TO QUALITY & SERVICE

Contact Code 559

|   | ACAD REFERENCE NO   | . 845-ENG-MASTER |
|---|---------------------|------------------|
|   | DRAWN: R.STA.MONICA | DATE:MAY.16/2017 |
|   | CHECKED:            | DATE:            |
|   | SCALE: 1:1          | SHEET 2 OF 2     |
| D | DRAWING NUMBER      | ISSUE            |