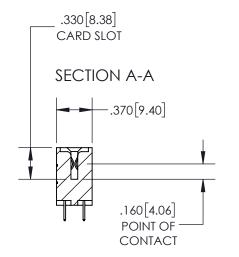

## 845/895 SERIES HIGH TEMP CARD EDGE CONNECTOR CONTACT CODE 555,556,558,559,560 DIMENSIONS

YOUR CONNECTION TO QUALITY & SERVICE

Contact Code 559

|   | ACAD REFERENCE NO   | . 845-ENG-MASTER |
|---|---------------------|------------------|
|   | DRAWN: R.STA.MONICA | DATE:MAY.16/2017 |
|   | CHECKED:            | DATE:            |
|   | SCALE: 1:1          | SHEET 2 OF 2     |
| D | DRAWING NUMBER      | ISSUE            |

**Contact Code 560** 

845-ENG-MASTER