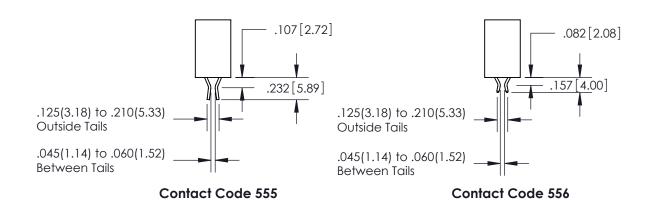

845-ENG-MASTER

INSULATOR MATERIAL: THERMOPLASTIC POLYESTER, UL 94V-0

DAP MATERIAL AVAILABLE UPON REQUEST

**Contact Code 558** 

CONTACT MATERIAL; COPPER ALLOY CONTACT PLATING: GOLD ON THE MATING AREA, TIN PLATING ON THE CONTACT TAILS, NICKEL UNDERPLATE

## 845/895 SERIES HIGH TEMP CARD EDGE CONNECTOR CONTACT CODE 555,556,558,559,560 DIMENSIONS

YOUR CONNECTION TO QUALITY & SERVICE

Contact Code 559

|   | ACAD REFERENCE NO. 845-ENG-MASTER |                  |  |  |
|---|-----------------------------------|------------------|--|--|
|   | DRAWN: R.STA.MONICA               | DATE:MAY.16/2017 |  |  |
|   | CHECKED:                          | DATE:            |  |  |
|   | SCALE: 1:1                        | SHEET 2 OF 2     |  |  |
| D | DRAWING NUMBER                    | ISSUE            |  |  |