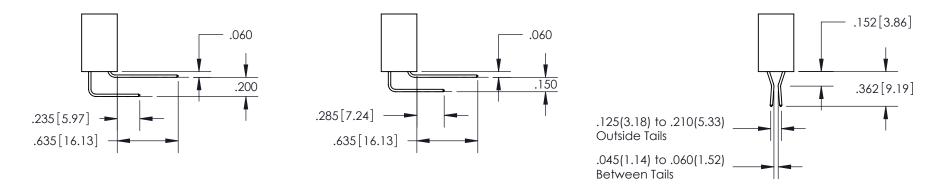

## 845/895 SERIES HIGH TEMP CARD EDGE CONNECTOR CONTACT CODE 555,556,558,559,560 DIMENSIONS

YOUR CONNECTION TO QUALITY & SERVICE

Contact Code 559

|   | ACAD REFERENCE NO. 845-ENG-MASTER |                  |  |  |
|---|-----------------------------------|------------------|--|--|
|   | DRAWN: R.STA.MONICA               | DATE:MAY.16/2017 |  |  |
|   | CHECKED:                          | DATE:            |  |  |
|   | SCALE: 1:1                        | SHEET 2 OF 2     |  |  |
| D | DRAWING NUMBER                    | ISSUE            |  |  |

Contact Code 560

845-ENG-MASTER