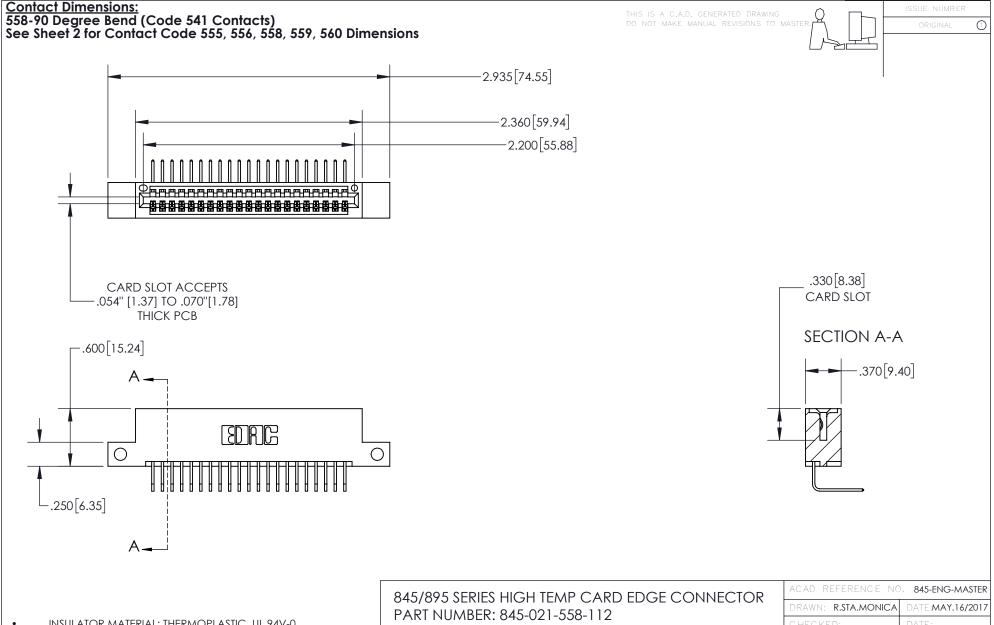

845-ENG-MASTER

INSULATOR MATERIAL: THERMOPLASTIC POLYESTER, UL 94V-0

DAP MATERIAL AVAILABLE UPON REQUEST

**Contact Code 558** 

CONTACT MATERIAL; COPPER ALLOY CONTACT PLATING: GOLD ON THE MATING AREA, TIN PLATING ON THE CONTACT TAILS, NICKEL UNDERPLATE