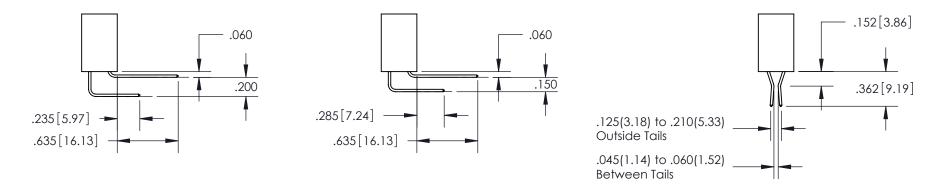

## 845/895 SERIES HIGH TEMP CARD EDGE CONNECTOR CONTACT CODE 555,556,558,559,560 DIMENSIONS

YOUR CONNECTION TO QUALITY & SERVICE

Contact Code 559

|   | ACAD REFERENCE NO   | . 845-ENG-MASTER |
|---|---------------------|------------------|
|   | DRAWN: R.STA.MONICA | DATE:MAY.16/2017 |
|   | CHECKED:            | DATE:            |
|   | SCALE: 1:1          | SHEET 2 OF 2     |
| D | DRAWING NUMBER      | ISSUE            |

Contact Code 560

845-ENG-MASTER