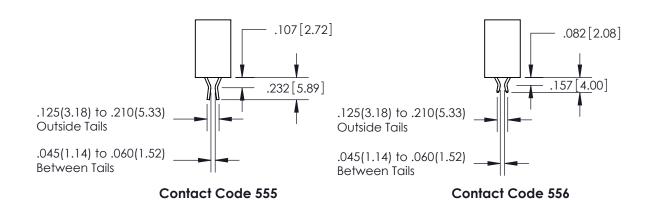

## 845/895 SERIES HIGH TEMP CARD EDGE CONNECTOR CONTACT CODE 555,556,558,559,560 DIMENSIONS

YOUR CONNECTION TO QUALITY & SERVICE

Contact Code 559

|   | ACAD REFERENCE NO   | . 845-ENG-MASTER |
|---|---------------------|------------------|
|   | DRAWN: R.STA.MONICA | DATE:MAY.16/2017 |
|   | CHECKED:            | DATE:            |
|   | SCALE: 1:1          | SHEET 2 OF 2     |
| D | DRAWING NUMBER      | ISSUE            |