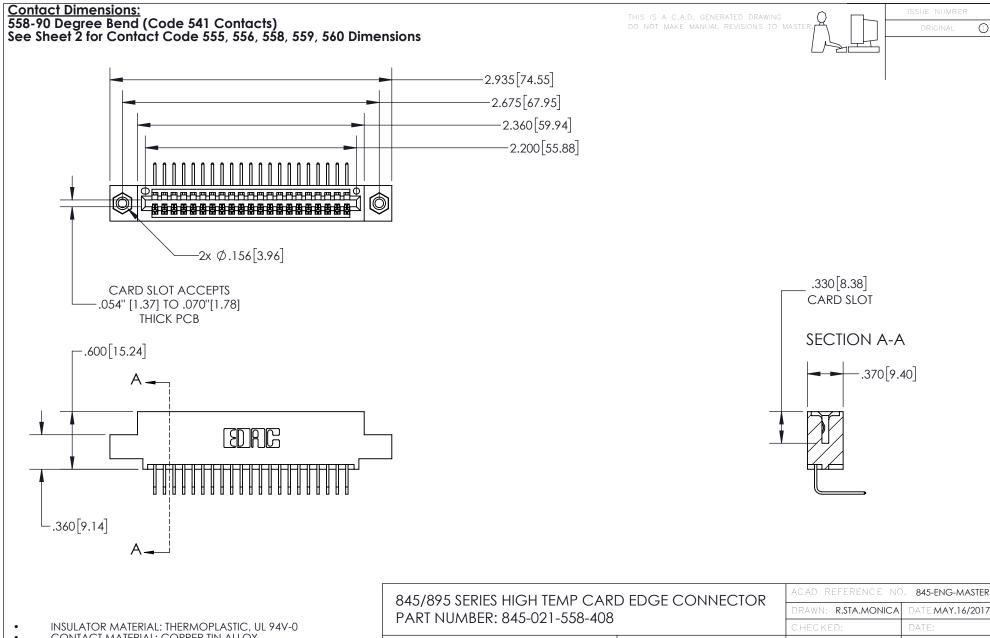

CONTACT MATERIAL; COPPER TIN ALLOY
CONTACT PLATING: GOLD ON THE MATING AREA, TIN PLATING
ON THE CONTACT TAILS, NICKEL UNDERPLATE

CANADA

YOUR CONNECTION TO QUALITY & SERVICE

| ACAD REFERENCE N    | 0. 845-ENG-MASTER |
|---------------------|-------------------|
| DRAWN: R.STA.MONICA | DATE:MAY.16/2017  |
| CHECKED:            | DATE:             |
| SCALE: 1:1          | SHEET 1 OF 2      |
| DRAWING NUMBER      | ISSUE             |

845-ENG-MASTER

INSULATOR MATERIAL: THERMOPLASTIC POLYESTER, UL 94V-0

DAP MATERIAL AVAILABLE UPON REQUEST

**Contact Code 558** 

CONTACT MATERIAL; COPPER ALLOY CONTACT PLATING: GOLD ON THE MATING AREA, TIN PLATING ON THE CONTACT TAILS, NICKEL UNDERPLATE