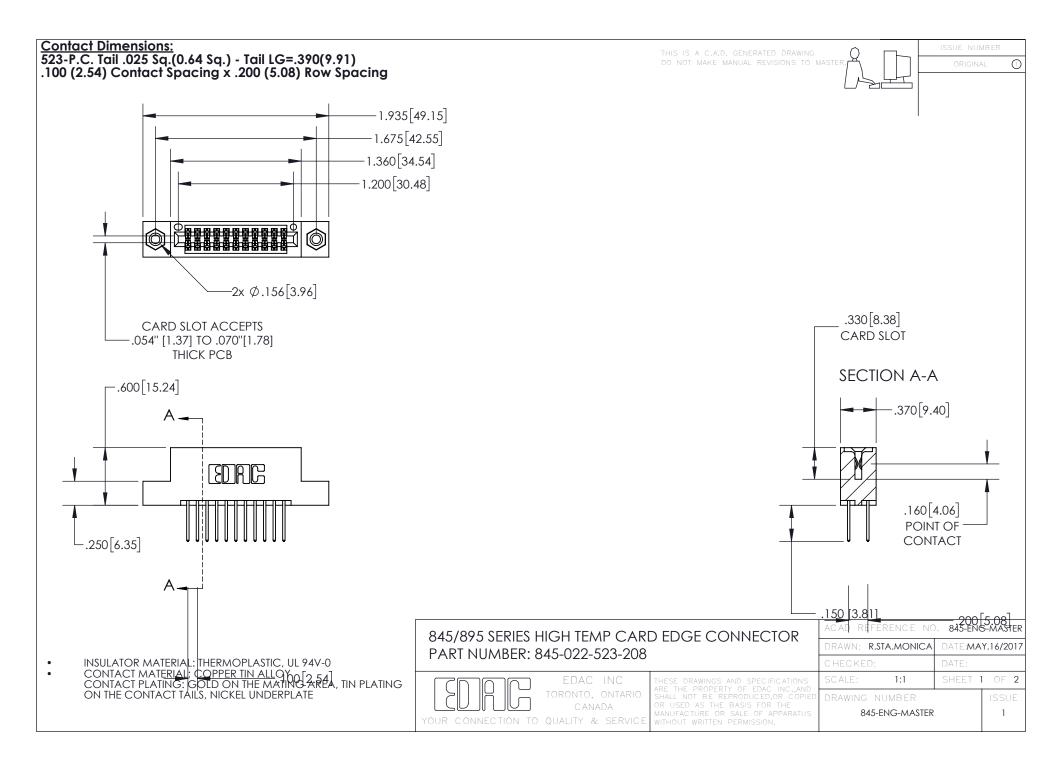

INSULATOR MATERIAL: THERMOPLASTIC POLYESTER, UL 94V-0 DAP MATERIAL AVAILABLE UPON REQUEST

CONTACT MATERIAL; COPPER ALLOY

**Contact Code 558** 

CONTACT MATERIAL, COPTER ALLOT CONTACT PLATING: GOLD ON THE MATING AREA, TIN PLATING ON THE CONTACT TAILS, NICKEL UNDERPLATE

## 845/895 SERIES HIGH TEMP CARD EDGE CONNECTOR CONTACT CODE 555,556,558,559,560 DIMENSIONS

EDAC INC
TORONTO, ONTARIO
CANADA
YOUR CONNECTION TO QUALITY & SERVICE

**Contact Code 559** 

THESE DRAWINGS AND SPECIFICATIONS
ARE THE PROPERTY OF EDAC INC., AND
SHALL NOT BE REPRODUCED, OR COPIED
OR USED AS THE BASIS FOR THE
MANUFACTURE OR SALE OF APPARATUS
WITHOUT WRITTEN PERMISSION.

|   | ACAD REFERENCE NO. 845-ENG-MASTER |                  |
|---|-----------------------------------|------------------|
|   | DRAWN: R.STA.MONICA               | DATE:MAY.16/2017 |
|   | CHECKED:                          | DATE:            |
|   | SCALE: 1:1                        | SHEET 2 OF 2     |
| D | DRAWING NUMBER                    | ISSUE            |