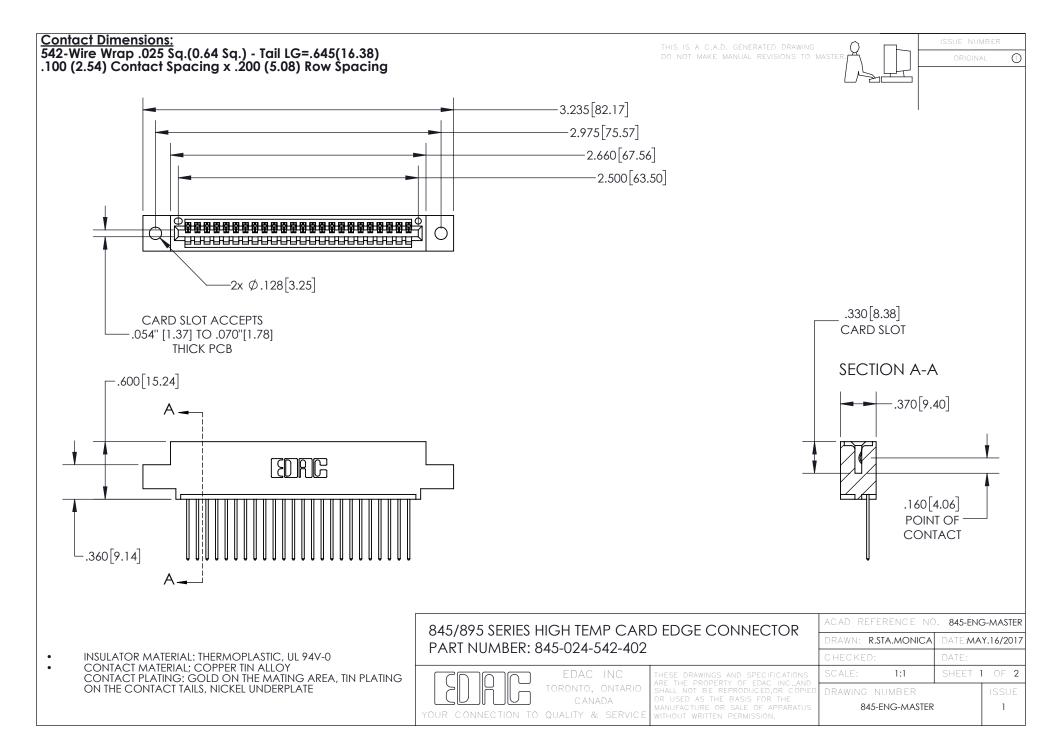

- INSULATOR MATERIAL: THERMOPLASTIC POLYESTER, UL 94V-0 DAP MATERIAL AVAILABLE UPON REQUEST
- CONTACT MATERIAL; COPPER ALLOY

CONTACT PLATING: GOLD ON THE MATING AREA, TIN PLATING ON THE CONTACT TAILS, NICKEL UNDERPLATE