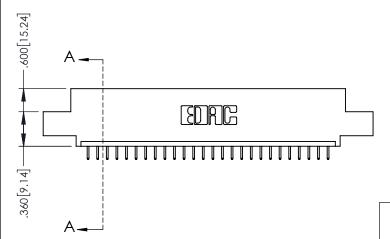

## 845/895 SERIES HIGH TEMP CARD EDGE CONNECTOR CONTACT CODE 555,556,558,559,560 DIMENSIONS

YOUR CONNECTION TO QUALITY & SERVICE

|   | ACAD REFERENCE NO. 845-ENG-MASTER |                  |
|---|-----------------------------------|------------------|
|   | DRAWN: R.STA.MONICA               | DATE:MAY.16/2017 |
|   | CHECKED:                          | DATE:            |
|   | SCALE: 1:1                        | SHEET 2 OF 2     |
| D | DRAWING NUMBER                    | ISSUE            |

845-ENG-MASTER