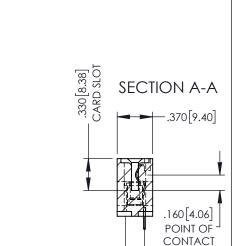

## 845/895 SERIES HIGH TEMP CARD EDGE CONNECTOR CONTACT CODE 555,556,558,559,560 DIMENSIONS

YOUR CONNECTION TO QUALITY & SERVICE

|   | ACAD REFERENCE NO. 845-ENG-MASTER |                  |
|---|-----------------------------------|------------------|
|   | DRAWN: R.STA.MONICA               | DATE:MAY.16/2017 |
|   | CHECKED:                          | DATE:            |
|   | SCALE: 1:1                        | SHEET 2 OF 2     |
| D | DRAWING NUMBER                    | ISSUE            |

845-ENG-MASTER