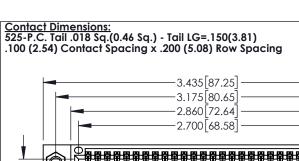

- INSULATOR MATERIAL: THERMOPLASTIC, UL 94V-0
  - CONTACT MATERIAL; COPPER TIN ALLOY
    CONTACT PLATING: GOLD ON THE MATING AREA, TIN PLATING
    ON THE CONTACT TAILS, NICKEL UNDERPLATE

1

845/895 SERIES HIGH TEMP CARD EDGE CONNECTOR PART NUMBER: 845-026-525-407

YOUR CONNECTION TO QUALITY & SERVICE

845-ENG-MASTER DRAWN: R.STA.MONICA DATE:MAY.16/2017 1:1 SHEET 1 OF 2

845-ENG-MASTER

.200 5.08

**Contact Code 558** Contact Code 559 Contact Code 560

- INSULATOR MATERIAL: THERMOPLASTIC POLYESTER, UL 94V-0 DAP MATERIAL AVAILABLE UPON REQUEST
- CONTACT MATERIAL; COPPER ALLOY

CONTACT PLATING: GOLD ON THE MATING AREA, TIN PLATING ON THE CONTACT TAILS, NICKEL UNDERPLATE