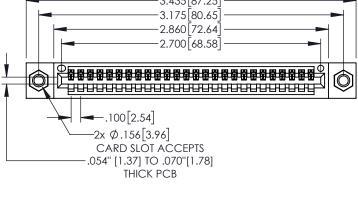

## 845/895 SERIES HIGH TEMP CARD EDGE CONNECTOR CONTACT CODE 555,556,558,559,560 DIMENSIONS

YOUR CONNECTION TO QUALITY & SERVICE

|   | ACAD REFERENCE NO. 845-ENG-MASTER |                  |
|---|-----------------------------------|------------------|
|   | DRAWN: R.STA.MONICA               | DATE:MAY.16/2017 |
|   | CHECKED:                          | DATE:            |
|   | SCALE: 1:1                        | SHEET 2 OF 2     |
| D | DRAWING NUMBER                    | ISSUE            |

845-ENG-MASTER