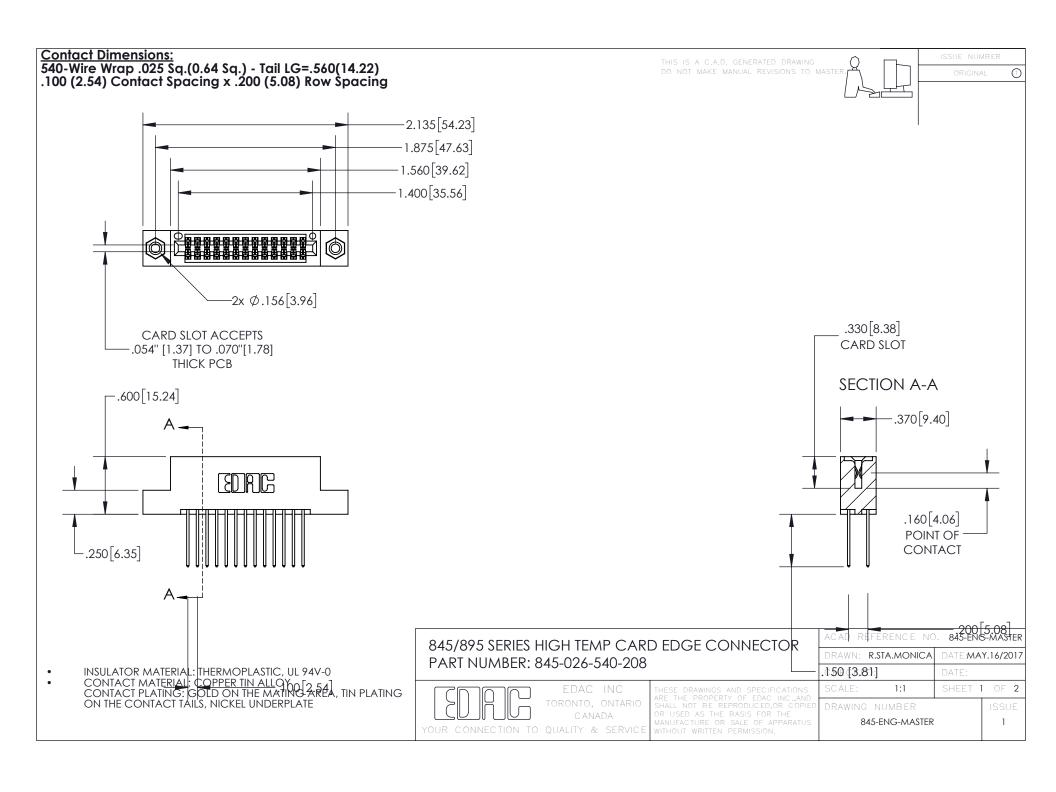

INSULATOR MATERIAL: THERMOPLASTIC POLYESTER, UL 94V-0 DAP MATERIAL AVAILABLE UPON REQUEST

CONTACT MATERIAL; COPPER ALLOY CONTACT PLATING: GOLD ON THE MATING AREA, TIN PLATING ON THE CONTACT TAILS, NICKEL UNDERPLATE

## 845/895 SERIES HIGH TEMP CARD EDGE CONNECTOR CONTACT CODE 555,556,558,559,560 DIMENSIONS

YOUR CONNECTION TO QUALITY & SERVICE

|      | ACAD REFERENCE NO. 845-ENG-MASTER |                          |
|------|-----------------------------------|--------------------------|
|      | DRAWN: R.STA.MONICA               | DATE: <b>MAY.16/2017</b> |
|      | CHECKED:                          | DATE:                    |
| D ED | SCALE: 1:1                        | SHEET 2 OF 2             |
|      | DRAWING NUMBER                    | ISSUE                    |

845-ENG-MASTER