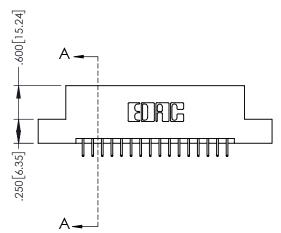

845/895 SERIES HIGH TEMP CARD EDGE CONNECTOR PART NUMBER: 845-032-525-202

| ACAD REFERENCE NO. 845-ENG-MASTER |                  |  |  |  |
|-----------------------------------|------------------|--|--|--|
| DRAWN: R.STA.MONICA               | DATE:MAY.16/2017 |  |  |  |
| CHECKED:                          | DATE:            |  |  |  |
| SCALE: 1:1                        | SHEET 1 OF 2     |  |  |  |
| DRAWING NUMBER                    | ISSUE            |  |  |  |
| 845-ENG-MASTER                    | 1                |  |  |  |