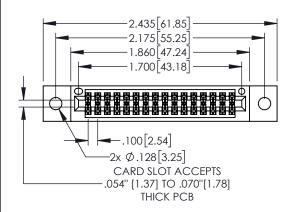

845/895 SERIES HIGH TEMP CARD EDGE CONNECTOR PART NUMBER: 845-032-525-202

| ACAD REFERENCE NO. 845-ENG-MASTER |                  |  |  |  |
|-----------------------------------|------------------|--|--|--|
| DRAWN: R.STA.MONICA               | DATE:MAY.16/2017 |  |  |  |
| CHECKED:                          | DATE:            |  |  |  |
| SCALE: 1:1                        | SHEET 1 OF 2     |  |  |  |
| DRAWING NUMBER                    | ISSUE            |  |  |  |
| 845-ENG-MASTER                    | 1                |  |  |  |