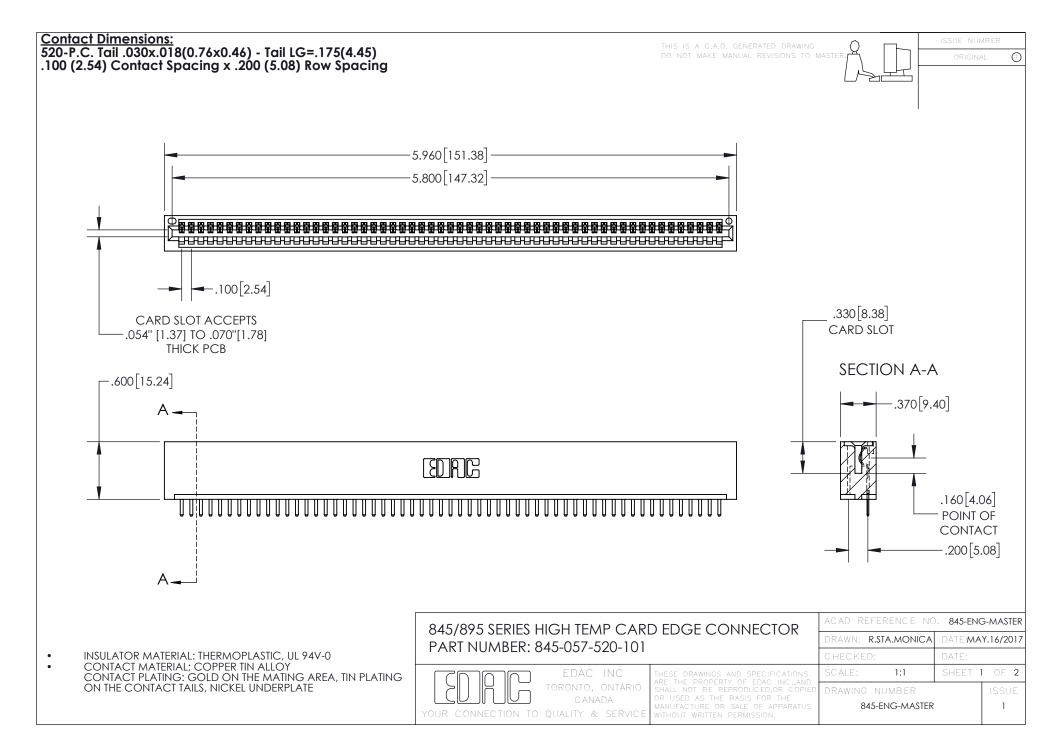

INSULATOR MATERIAL: THERMOPLASTIC POLYESTER, UL 94V-0 DAP MATERIAL AVAILABLE UPON REQUEST

**Contact Code 558** 

CONTACT MATERIAL; COPPER ALLOY CONTACT PLATING: GOLD ON THE MATING AREA, TIN PLATING ON THE CONTACT TAILS, NICKEL UNDERPLATE

## 845/895 SERIES HIGH TEMP CARD EDGE CONNECTOR CONTACT CODE 555,556,558,559,560 DIMENSIONS

YOUR CONNECTION TO QUALITY & SERVICE

Contact Code 559

|   | ACAD REFERENCE NO. 845-ENG-MASTER |                  |  |
|---|-----------------------------------|------------------|--|
|   | DRAWN: R.STA.MONICA               | DATE:MAY.16/2017 |  |
|   | CHECKED:                          | DATE:            |  |
|   | SCALE: 1:1                        | SHEET 2 OF 2     |  |
| D | DRAWING NUMBER                    | ISSUE            |  |

Contact Code 560

845-ENG-MASTER