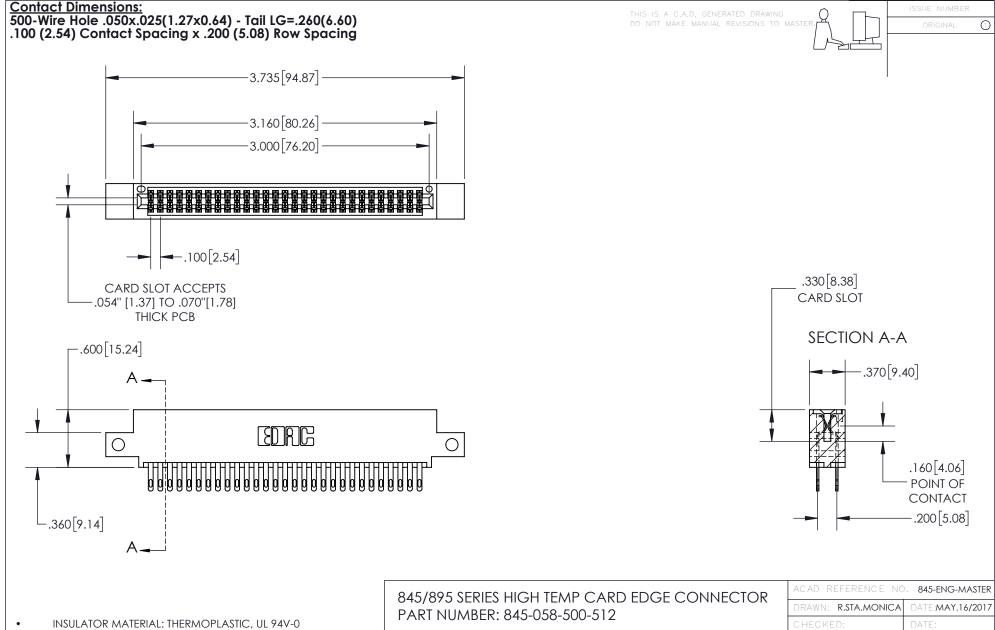

## 845/895 SERIES HIGH TEMP CARD EDGE CONNECTOR CONTACT CODE 555,556,558,559,560 DIMENSIONS

YOUR CONNECTION TO QUALITY & SERVICE

|   | ACAD REFERENCE NO. 845-ENG-MASTER |                  |  |  |
|---|-----------------------------------|------------------|--|--|
|   | DRAWN: R.STA.MONICA               | DATE:MAY.16/2017 |  |  |
|   | CHECKED:                          | DATE:            |  |  |
|   | SCALE: 1:1                        | SHEET 2 OF 2     |  |  |
| D | DRAWING NUMBER                    | ISSUE            |  |  |