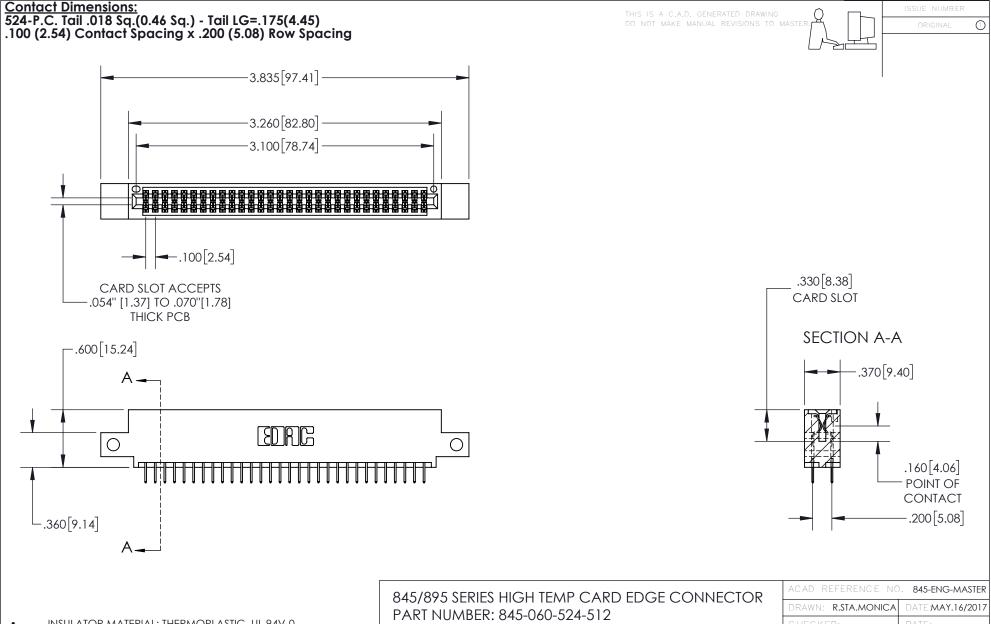

INSULATOR MATERIAL: THERMOPLASTIC, UL 94V-0

CONTACT MATERIAL; COPPER TIN ALLOY
CONTACT PLATING: GOLD ON THE MATING AREA, TIN PLATING
ON THE CONTACT TAILS, NICKEL UNDERPLATE

YOUR CONNECTION TO QUALITY & SERVICE