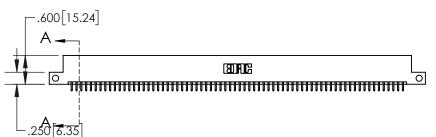

## 845/895 SERIES HIGH TEMP CARD EDGE CONNECTOR PART NUMBER: 845-140-521-212 INSULATOR MATERIAL: THERMOPLASTIC, UL 94V-0

CONTACT MATERIAL; COPPER TIN ALLOY CONTACT PLATING: GOLD ON THE MATING AREA, TIN PLATING ON THE CONTACT TAILS, NICKEL UNDERPLATE