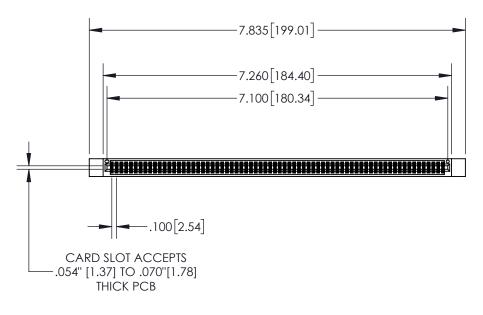

## **Contact Dimensions:** 521-P.C. Tail .025 Sq.(0.64 Sq.) - Tail LG=.150(3.81) .100 (2.54) Contact Spacing x .200 (5.08) Row Spacing

1

| .330[8.38]<br>CARD SLOT |                                   |  |  |
|-------------------------|-----------------------------------|--|--|
| -                       | .370[9.40]                        |  |  |
|                         | SECTION A-A                       |  |  |
| .15043.81               | .160[4.06]<br>POINT OF<br>CONTACT |  |  |
| _                       | .200[5.08]                        |  |  |