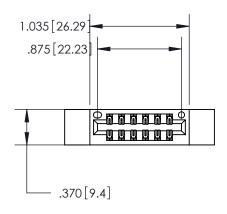

Contact Dimensions: 540-Wire Wrap .025 Sq. (0.64 Sq.) - Tail LG. =.560 (14.22) .125 (3.18) Contact Spacing x .250 (6.35) Row Spacing

- INSULATOR MATERIAL: THERMOPLASTIC POLYESTER, UL 94V-0 CONTACT MATERIAL; COPPER, NICKEL, TIN ALLOY CA-725
  - CONTACT PLATING: GOLD ON THE MATING AREA, TIN-LEAD ON THE CONTACT TAILS, NICKEL UNDERPLATE

THIS IS A C.A.D. GENERATED DRAWING DO NOT MAKE MANUAL REVISIONS TO MASTER.

846/896 SERIES HIGH TEMP CARD EDGE CONNECTOR PART NUMBER: 846-012-540-212

**EDAC INC** TORONTO, ONTARIO CANADA

THESE DRAWINGS AND SPECIFICATIONS ARE THE PROPERTY OF EDAC INC.,AND SHALL NOT BE REPRODUCED, OR COPIED OR USED AS THE BASIS FOR THE MANUFACTURE OR SALE OF APPARATUS WITHOUT WRITTEN PERMISSION.

| ACAD REFERENCE NO. 846-ENG-MAS |          | G-MASTER  |
|--------------------------------|----------|-----------|
| DRAWN: J.LEE                   | DATE: AF | PR. 22/09 |
| CHECKED:                       | DATE:    |           |
| SCALE: 1:1                     | SHEET    | OF 2      |
| DRAWING NUMBER                 |          | ISSUE     |
| 846-ENG-MASTER                 |          | 1         |
|                                |          |           |