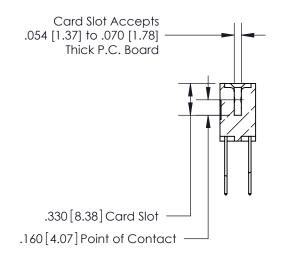

**Contact Code 560** 

INSULATOR MATERIAL: THERMOPLASTIC POLYESTER, UL 94V-0 CONTACT MATERIAL; COPPER, NICKEL, TIN ALLOY CA-725 CONTACT PLATING: GOLD ON THE MATING AREA, TIN-LEAD ON THE CONTACT TAILS, NICKEL UNDERPLATE

## 846/896 SERIES HIGH TEMP CARD EDGE CONNECTOR CONTACT CODE 555,556,558,559,560 DIMENSIONS

.150 [3.81]

YOUR CONNECTION TO QUALITY & SERVICE

**Contact Code 559** 

**EDAC INC** TORONTO, ONTARIO CANADA

THESE DRAWINGS AND SPECIFICATIONS ARE THE PROPERTY OF EDAC INC.,AND SHALL NOT BE REPRODUCED, OR COPIED OR USED AS THE BASIS FOR THE MANUFACTURE OR SALE OF APPARATUS WITHOUT WRITTEN PERMISSION.