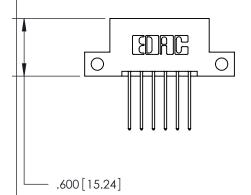

THIS IS A C.A.D. GENERATED DRAWING DO NOT MAKE MANUAL REVISIONS TO MASTER.

ISSUE NUMBER

.165[4.19]

.375 [9.54]

ORIGINAL

1

.060 [1.52] .125(3.18) to .210(5.33) **Outside Tails** .125(3.18) to .210(5.33) **Outside Tails** 

**Contact Code 558** 

## 846/896 SERIES HIGH TEMP CARD EDGE CONNECTOR CONTACT CODE 555,556,558,559,560 DIMENSIONS

.150 [3.81]

YOUR CONNECTION TO QUALITY & SERVICE

**Contact Code 559** 

**EDAC INC** TORONTO, ONTARIO CANADA

THESE DRAWINGS AND SPECIFICATIONS ARE THE PROPERTY OF EDAC INC.,AND SHALL NOT BE REPRODUCED, OR COPIED OR USED AS THE BASIS FOR THE MANUFACTURE OR SALE OF APPARATUS WITHOUT WRITTEN PERMISSION.

| ACAD REFERENCE NO. | 846-ENG-MASTER   |  |
|--------------------|------------------|--|
| DRAWN: J.LEE       | DATE: APR. 22/09 |  |
| CHECKED:           | DATE:            |  |
| SCALE: 1:1         | SHEET 2 OF 2     |  |
| DRAWING NUMBER     | ISSUE            |  |
| 846-ENG-MASTER     | 1                |  |