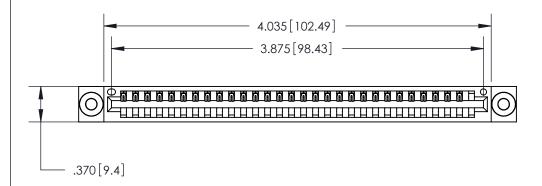

<u>Contact Dimensions:</u> 541-Wire Wrap .025 Sq. (0.64 Sq.) - Tail LG. =.750 (19.05) .125 (3.18) Contact Spacing x .250 (6.35) Row Spacing

THIS IS A C.A.D. GENERATED DRAWING DO NOT MAKE MANUAL REVISIONS TO MASTER.

ISSUE NUMBER

ORIGINAL

1

Card Slot Accepts .054 [1.37] to .070 [1.78] Thick P.C. Board .330 [8.38] Card Slot

.160 [4.07] Point of Contact -

INSULATOR MATERIAL: THERMOPLASTIC POLYESTER, UL 94V-0 CONTACT MATERIAL; COPPER, NICKEL, TIN ALLOY CA-725 CONTACT PLATING: GOLD ON THE MATING AREA, TIN-LEAD

ON THE CONTACT TAILS, NICKEL UNDERPLATE

846/896 SERIES HIGH TEMP CARD EDGE CONNECTOR PART NUMBER: 846-030-541-603

YOUR CONNECTION TO QUALITY & SERVICE

**EDAC INC** TORONTO, ONTARIO CANADA

THESE DRAWINGS AND SPECIFICATIONS ARE THE PROPERTY OF EDAC INC., AND SHALL NOT BE REPRODUCED, OR COPIED OR USED AS THE BASIS FOR THE MANUFACTURE OR SALE OF APPARATUS WITHOUT WRITTEN PERMISSION.

|  | ACAD REFERENCE NO. | 846-ENG-MASTER   |  |
|--|--------------------|------------------|--|
|  | DRAWN: J.LEE       | DATE: APR. 22/09 |  |
|  | CHECKED:           | DATE:            |  |
|  | SCALE: 1:1         | SHEET 1 OF 2     |  |
|  | DRAWING NUMBER     | ISSUE            |  |
|  | 846-ENG-MASTER     | 1                |  |