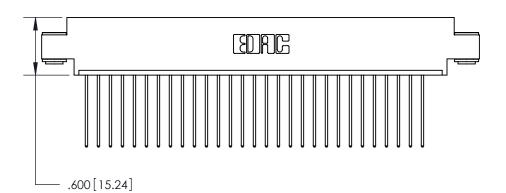

THIS IS A C.A.D. GENERATED DRAWING DO NOT MAKE MANUAL REVISIONS TO MASTER.

ISSUE NUMBER

ORIGINAL

1

.060 [1.52] .200 [5.08] .210[5.33] -.660 [16.76]

.060 [1.52] .150 [3.81] .260[6.6] -**Outside Tails** .660[16.76]

.165[4.19] .375 [9.54] .125(3.18) to .210(5.33) .125(3.18) to .210(5.33)

**Contact Code 558** 

**Contact Code 559** 

**Contact Code 560** 

INSULATOR MATERIAL: THERMOPLASTIC POLYESTER, UL 94V-0 CONTACT MATERIAL; COPPER, NICKEL, TIN ALLOY CA-725 CONTACT PLATING: GOLD ON THE MATING AREA, TIN-LEAD ON THE CONTACT TAILS, NICKEL UNDERPLATE

## 846/896 SERIES HIGH TEMP CARD EDGE CONNECTOR CONTACT CODE 555,556,558,559,560 DIMENSIONS

YOUR CONNECTION TO QUALITY & SERVICE

**EDAC INC** TORONTO, ONTARIO CANADA

THESE DRAWINGS AND SPECIFICATIONS ARE THE PROPERTY OF EDAC INC.,AND SHALL NOT BE REPRODUCED, OR COPIED OR USED AS THE BASIS FOR THE MANUFACTURE OR SALE OF APPARATUS WITHOUT WRITTEN PERMISSION.

**Outside Tails** 

|  | ACAD REFERENCE NO. |       | 846-ENG-MASTER   |        |
|--|--------------------|-------|------------------|--------|
|  | DRAWN:             | J.LEE | DATE: APR. 22/09 |        |
|  | CHECKED:           |       | DATE:            |        |
|  | SCALE:             | 1:1   | SHEET            | 2 OF 2 |
|  | DRAWING NUMBER     |       | ISSUE            |        |