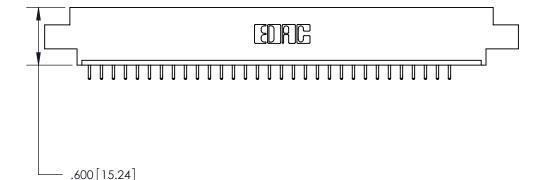

THIS IS A C.A.D. GENERATED DRAWING DO NOT MAKE MANUAL REVISIONS TO MASTER.

ISSUE NUMBER

ORIGINAL

1

.060 [1.52] .200 [5.08] .210[5.33] -.660 [16.76]

.060 [1.52] .150 [3.81] .260[6.6] -**Outside Tails** .660[16.76]

.165[4.19] .375 [9.54] .125(3.18) to .210(5.33) .125(3.18) to .210(5.33)

**Contact Code 558** 

**Contact Code 559** 

**Contact Code 560** 

INSULATOR MATERIAL: THERMOPLASTIC POLYESTER, UL 94V-0 CONTACT MATERIAL; COPPER, NICKEL, TIN ALLOY CA-725 CONTACT PLATING: GOLD ON THE MATING AREA, TIN-LEAD ON THE CONTACT TAILS, NICKEL UNDERPLATE

## 846/896 SERIES HIGH TEMP CARD EDGE CONNECTOR CONTACT CODE 555,556,558,559,560 DIMENSIONS

YOUR CONNECTION TO QUALITY & SERVICE

**EDAC INC** TORONTO, ONTARIO CANADA

THESE DRAWINGS AND SPECIFICATIONS ARE THE PROPERTY OF EDAC INC.,AND SHALL NOT BE REPRODUCED, OR COPIED OR USED AS THE BASIS FOR THE MANUFACTURE OR SALE OF APPARATUS WITHOUT WRITTEN PERMISSION.

**Outside Tails** 

|  | ACAD REFERENCE NO. |       | 846-ENG-MASTER   |        |
|--|--------------------|-------|------------------|--------|
|  | DRAWN:             | J.LEE | DATE: APR. 22/09 |        |
|  | CHECKED:           |       | DATE:            |        |
|  | SCALE:             | 1:1   | SHEET            | 2 OF 2 |
|  | DRAWING NUMBER     |       | ISSUE            |        |