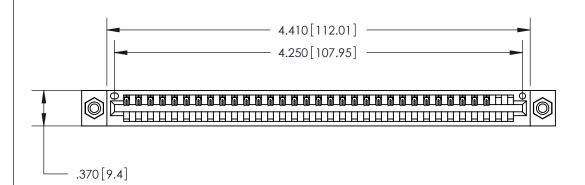

<u>Contact Dimensions:</u>
521-P.C. Tail .025 Sq. (0.64 Sq.) - Tail LG. =.150 (3.81)
.125 (3.18) Contact Spacing x .250 (6.35) Row Spacing

THIS IS A C.A.D. GENERATED DRAWING DO NOT MAKE MANUAL REVISIONS TO MASTER.

ISSUE NUMBER

ORIGINAL

Card Slot Accepts .054 [1.37] to .070 [1.78] Thick P.C. Board .330 [8.38] Card Slot .160 [4.07] Point of Contact -

INSULATOR MATERIAL: THERMOPLASTIC POLYESTER, UL 94V-0 CONTACT MATERIAL; COPPER, NICKEL, TIN ALLOY CA-725 CONTACT PLATING: GOLD ON THE MATING AREA, TIN-LEAD

ON THE CONTACT TAILS, NICKEL UNDERPLATE

846/896 SERIES HIGH TEMP CARD EDGE CONNECTOR PART NUMBER: 846-033-521-608

YOUR CONNECTION TO QUALITY & SERVICE

**EDAC INC** TORONTO, ONTARIO CANADA

THESE DRAWINGS AND SPECIFICATIONS ARE THE PROPERTY OF EDAC INC.,AND SHALL NOT BE REPRODUCED, OR COPIED OR USED AS THE BASIS FOR THE MANUFACTURE OR SALE OF APPARATUS WITHOUT WRITTEN PERMISSION.

| ACAD REFERENCE NO. | 846-ENG-MASTER   |  |
|--------------------|------------------|--|
| DRAWN: J.LEE       | DATE: APR. 22/09 |  |
| CHECKED:           | DATE:            |  |
| SCALE: 1:1         | SHEET 1 OF 2     |  |
| DRAWING NUMBER     | ISSUE            |  |
| 846-ENG-MASTER     | 1                |  |