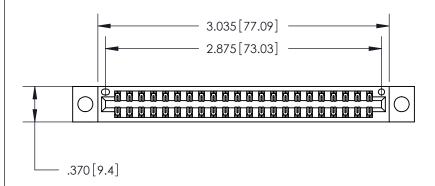

<u>Contact Dimensions:</u> 556-Extender Board Bend (Code 520 Contacts) See Sheet 2 for Contact Code 555, 556, 558, 559, 560 Dimensions

THIS IS A C.A.D. GENERATED DRAWING DO NOT MAKE MANUAL REVISIONS TO MASTER.

ISSUE NUMBER

ORIGINAL

Card Slot Accepts .054 [1.37] to .070 [1.78] Thick P.C. Board .330 [8.38] Card Slot .160 [4.07] Point of Contact -

PART NUMBER: 846-044-556-804

YOUR CONNECTION TO QUALITY & SERVICE

**EDAC INC** TORONTO, ONTARIO CANADA

846/896 SERIES HIGH TEMP CARD EDGE CONNECTOR

THESE DRAWINGS AND SPECIFICATIONS ARE THE PROPERTY OF EDAC INC., AND SHALL NOT BE REPRODUCED, OR COPIED OR USED AS THE BASIS FOR THE MANUFACTURE OR SALE OF APPARATUS WITHOUT WRITTEN PERMISSION.