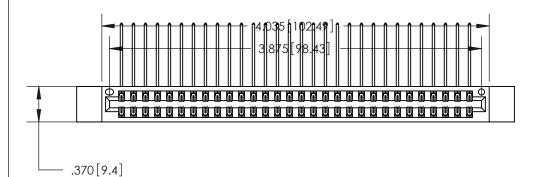

<u>Contact Dimensions:</u>
559-90 Degree Bend (Code 541 Contacts)
See Sheet 2 for Contact Code 555, 556, 558, 559, 560 Dimensions

THIS IS A C.A.D. GENERATED DRAWING DO NOT MAKE MANUAL REVISIONS TO MASTER.

ISSUE NUMBER

ORIGINAL

1

Card Slot Accepts .054 [1.37] to .070 [1.78] Thick P.C. Board .330 [8.38] Card Slot .160 [4.07] Point of Contact -

INSULATOR MATERIAL: THERMOPLASTIC POLYESTER, UL 94V-0 CONTACT MATERIAL; COPPER, NICKEL, TIN ALLOY CA-725

.600 [15.24]

CONTACT PLATING: GOLD ON THE MATING AREA, TIN-LEAD ON THE CONTACT TAILS, NICKEL UNDERPLATE

846/896 SERIES HIGH TEMP CARD EDGE CONNECTOR PART NUMBER: 846-060-559-212

YOUR CONNECTION TO QUALITY & SERVICE