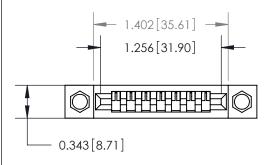

## **Mounting Option**

.156 (3.96) Dia. Mounting Holes

## **Contact Detail**

PC Tail .023x.013(0.58x0.33) - Tail LG=.213(5.41)

.156 [3.96] Contact Spacing x .200 [5.08] Row Spacing





**See Accompanying Page for:** 

**Contact Bend Details** 



**SECTION A-A** 



| 807/857 Series High Temp ( | Card Edge Connector |
|----------------------------|---------------------|
| Part Number: 857-007-431-  | 104                 |



|   | DRAWN: <b>J.LEE</b> | DATE: AUG. 11/09 |        |
|---|---------------------|------------------|--------|
|   | CHECKED:            | DATE:            |        |
|   | SCALE: NTS          | SHEET            | 1 OF 2 |
| D | DRAWING NUMBER      |                  | ISSUE  |
|   | 807 Assembly        |                  | 1      |

807 ENG MASTER

ACAD REFERENCE NO.