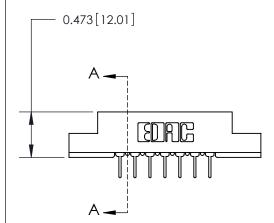

## **Contact Detail**

PC Tail .023x.013(0.58x0.33) - Tail LG=.213(5.41)

.156 [3.96] Contact Spacing x .200 [5.08] Row Spacing

**See Accompanying Page for:** 

**Contact Bend Details** 

**SECTION A-A** 

| 807/857 Series High Temp ( | Card Edge Connector |
|----------------------------|---------------------|
| Part Number: 857-007-431-  | 104                 |