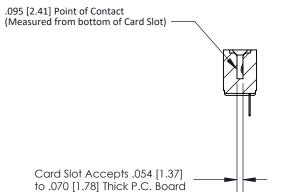

## **Contact Detail**

PC Tail .023x.013(0.58x0.33) - Tail LG=.213(5.41)

.156 [3.96] Contact Spacing x .200 [5.08] Row Spacing

**See Accompanying Page for:** 

**Contact Bend Details** 

**SECTION A-A** 

| 807/857 Series High Temp ( | Card Edge Connector |
|----------------------------|---------------------|
| Part Number: 857-007-431-  | 104                 |