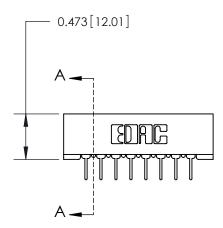

## **Contact Detail**

PC Tail .023x.013(0.58x0.33) - Tail LG=.213(5.41) .156 [3.96] Contact Spacing x .200 [5.08] Row Spacing

**See Accompanying Page for:** 

**Contact Bend Details** 

1

**SECTION A-A** 

.095 [2.41] Point of Contact (Measured from bottom of Card Slot) Card Slot Accepts .054 [1.37] to .070 [1.78] Thick P.C. Board