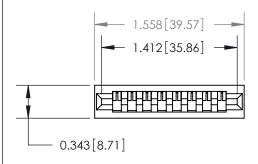

## **Contact Detail**

PC Tail .023x.013(0.58x0.33) - Tail LG=.213(5.41) .156 [3.96] Contact Spacing x .200 [5.08] Row Spacing

**See Accompanying Page for:** 

**Contact Bend Details** 

1

**SECTION A-A** 

.095 [2.41] Point of Contact (Measured from bottom of Card Slot) Card Slot Accepts .054 [1.37] to .070 [1.78] Thick P.C. Board