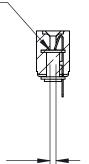

**Mounting Option** 

.116 (2.95) I.D. Floating Eyelets

## **Contact Detail**

PC Tail .046x.013(1.17x0.33) - Tail LG=.213(5.41)

.156 [3.96] Contact Spacing x .200 [5.08] Row Spacing







**SECTION A-A** 

.175 [4.45] Point of Contact (Measured from bottom of Card Slot)



Card Slot Accepts .054 [1.37] to .070 [1.78] Thick P.C. Board

**See Accompanying Page for:** 

**Contact Bend Details** 

| 807/857 Series High Temp Card Ed | dge Connector |
|----------------------------------|---------------|
| Part Number: 857-014-525-103     |               |

YOUR CONNECTION TO QUALITY & SERVICE

807 ENG MASTER J.LEE DATE: AUG. 11/09 SHEET 1 OF 2 NTS

807 Assembly