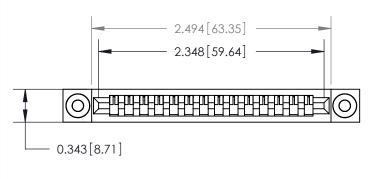

## **Contact Detail**

PC Tail .046x.013(1.17x0.33) - Tail LG=.213(5.41)

.156 [3.96] Contact Spacing x .200 [5.08] Row Spacing

**SECTION A-A** 

.175 [4.45] Point of Contact (Measured from bottom of Card Slot)

Card Slot Accepts .054 [1.37] to .070 [1.78] Thick P.C. Board

**See Accompanying Page for:** 

**Contact Bend Details** 

| 807/857 Series High Temp Card Ed | dge Connector |
|----------------------------------|---------------|
| Part Number: 857-014-525-103     |               |