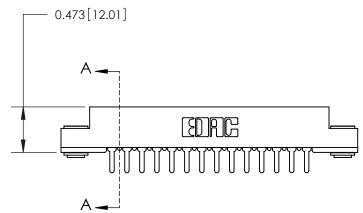

## **Contact Detail**

PC Tail .046x.013(1.17x0.33) - Tail LG=.213(5.41)

.156 [3.96] Contact Spacing x .200 [5.08] Row Spacing

**SECTION A-A** 

.175 [4.45] Point of Contact (Measured from bottom of Card Slot)