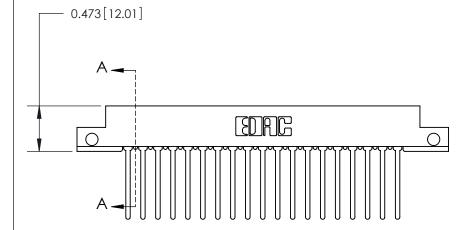

## **Contact Detail**

Wire Wrap .046x.013(1.17x0.33) - Tail LG=.708(17.98)

.156 [3.96] Contact Spacing x .200 [5.08] Row Spacing

**SECTION A-A** 

.175 [4.45] Point of Contact (Measured from bottom of Card Slot)