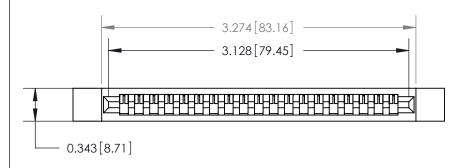

**Mounting Option** 

.128 (3.25) Dia. Side Mounting Holes

## **Contact Detail**

Wire Wrap .046x.013(1.17x0.33) - Tail LG=.708(17.98)

.156 [3.96] Contact Spacing x .200 [5.08] Row Spacing







**SECTION A-A** 

.175 [4.45] Point of Contact (Measured from bottom of Card Slot)



**See Accompanying Page for:** 

**Contact Bend Details** 

807/857 Series High Temp Card Edge Connector Part Number: 857-019-545-112

YOUR CONNECTION TO QUALITY & SERVICE

| ACAD REFERENCE NO. 807 ENG MASTER |                  |
|-----------------------------------|------------------|
| DRAWN: J.LEE                      | DATE: AUG. 11/09 |
| CHECKED:                          | DATE:            |
| SCALE: NTS                        | SHEET 1 OF 2     |
| DRAWING NUMBER                    | ISSUE            |
| 807 Assembly                      | 1                |