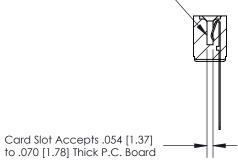

## **Contact Detail**

Wire Wrap .046x.013(1.17x0.33) - Tail LG=.708(17.98)

.156 [3.96] Contact Spacing x .200 [5.08] Row Spacing

**SECTION A-A** 

.175 [4.45] Point of Contact (Measured from bottom of Card Slot)