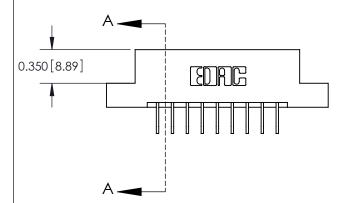

**Mounting Option** 

07-M3-0.5 Metric Threaded Inserts

## **Contact Detail**

558-90 Degree Bend (Code 541 Contacts)

.156 [3.96] Contact Spacing x .200 [5.08] Row Spacing





**See Accompanying Pages for: Contact Bend Details** 

THIS IS A C.A.D. GENERATED DRAWING DO NOT MAKE MANUAL REVISIONS TO MASTER.



ISSUE NUMBER

ORIGINAL



837/887 Series High Temp Card Edge Connector Part Number: 887-009-558-107



**EDAC INC** TORONTO, ONTARIO CANADA

THESE DRAWINGS AND SPECIFICATIONS ARE THE PROPERTY OF EDAC INC.,AND SHALL NOT BE REPRODUCED, OR COPIED OR USED AS THE BASIS FOR THE MANUFACTURE OR SALE OF APPARATUS WITHOUT WRITTEN PERMISSION.

| ACAD REFERENCE NO. | 837 ENG MASTER   |  |  |
|--------------------|------------------|--|--|
| DRAWN: J.LEE       | DATE: OCT. 06/09 |  |  |
| CHECKED:           | DATE:            |  |  |
| SCALE: NTS         | SHEET 1 OF 2     |  |  |
| DRAWING NUMBER     | ISSUE            |  |  |
| 837 Assembly       | 1                |