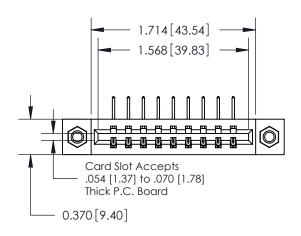

## **Contact Detail**

558-90 Degree Bend (Code 541 Contacts)

.156 [3.96] Contact Spacing x .200 [5.08] Row Spacing

**See Accompanying Pages for: Contact Bend Details** 

THIS IS A C.A.D. GENERATED DRAWING DO NOT MAKE MANUAL REVISIONS TO MASTER.