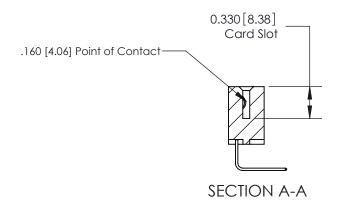

## **Contact Detail**

558-90 Degree Bend (Code 541 Contacts)

.156 [3.96] Contact Spacing x .200 [5.08] Row Spacing

**See Accompanying Pages for: Contact Bend Details** 

THIS IS A C.A.D. GENERATED DRAWING DO NOT MAKE MANUAL REVISIONS TO MASTER.