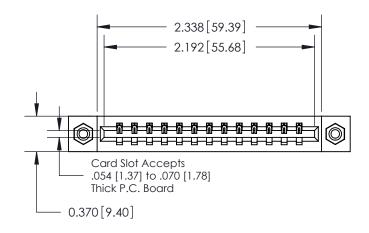

**Mounting Option** 

08-#4-40 Unified Threaded Inserts

## **Contact Detail**

520-P.C. Tail .030x.018(0.76x0.46) - Tail LG=.175(4.45) .156 [3.96] Contact Spacing x .200 [5.08] Row Spacing

THIS IS A C.A.D. GENERATED DRAWING DO NOT MAKE MANUAL REVISIONS TO MASTER.

ISSUE NUMBER ORIGINAL

0.330[8.38] Card Slot .160 [4.06] Point of Contact-

**See Accompanying Pages for:** 

**Contact Bend Details** 

| 837/887 Series High Temp Card Edge Connector |
|----------------------------------------------|
| Part Number: 887-013-520-608                 |