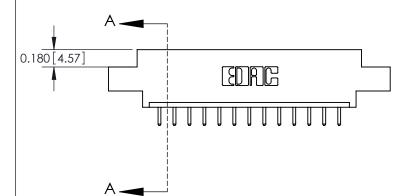

**SECTION A-A** 

ISSUE NUMBER

ORIGINAL

1

| 837/887 Series High Temp Card Edge Connector<br>Contact Bend Detail |                                                                                                                                                                                                                                                                          | ACAD REFERENCE                   | NO. 837 EN | 837 ENG MASTER   |   |
|---------------------------------------------------------------------|--------------------------------------------------------------------------------------------------------------------------------------------------------------------------------------------------------------------------------------------------------------------------|----------------------------------|------------|------------------|---|
|                                                                     |                                                                                                                                                                                                                                                                          | DRAWN: J.LEE                     | DATE: OC   | DATE: OCT. 06/09 |   |
|                                                                     |                                                                                                                                                                                                                                                                          | CHECKED:                         | DATE:      | DATE:            |   |
|                                                                     | EDAC INC TORONTO, ONTARIO CANADA YOUR CONNECTION TO QUALITY & SERVICE  THESE DRAWINGS AND SPECIFICATIONS ARE THE PROPERTY OF EDAC INC., AND SHALL NOT BE REPRODUCED, OR COPIED ON USED AS THE BASIS FOR THE MANUFACTURE OR SALE OF APPARATUS WITHOUT WRITTEN PERMISSION. | SCALE: NTS                       | SHEET      | 2 <b>OF</b> 2    |   |
|                                                                     |                                                                                                                                                                                                                                                                          | DRAWING NUMBER                   |            | ISSUE            |   |
|                                                                     |                                                                                                                                                                                                                                                                          | MANUFACTURE OR SALE OF APPARATUS | 837 Asser  | nbly             | 1 |