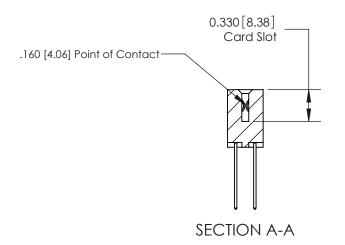

## **Contact Detail**

542-Wire Wrap .025 Sq.(0.64 Sq.) - Tail LG=.645(16.38) .156 [3.96] Contact Spacing x .200 [5.08] Row Spacing

**See Accompanying Pages for: Contact Bend Details** 

THIS IS A C.A.D. GENERATED DRAWING DO NOT MAKE MANUAL REVISIONS TO MASTER.