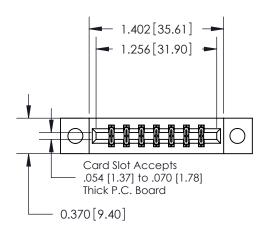

## **Mounting Option**

04-.156 (3.96) Dia. Mounting Holes

## **Contact Detail**

542-Wire Wrap .025 Sq.(0.64 Sq.) - Tail LG=.645(16.38) .156 [3.96] Contact Spacing x .200 [5.08] Row Spacing





**See Accompanying Pages for: Contact Bend Details** 

THIS IS A C.A.D. GENERATED DRAWING DO NOT MAKE MANUAL REVISIONS TO MASTER.



ISSUE NUMBER ORIGINAL



837/887 Series High Temp Card Edge Connector Part Number: 887-014-542-204



**EDAC INC** TORONTO, ONTARIO CANADA

THESE DRAWINGS AND SPECIFICATIONS ARE THE PROPERTY OF EDAC INC.,AND SHALL NOT BE REPRODUCED, OR COPIED OR USED AS THE BASIS FOR THE MANUFACTURE OR SALE OF APPARATUS WITHOUT WRITTEN PERMISSION.

| ACAD REFERENCE NO. | 837 ENG MASTER   |  |  |
|--------------------|------------------|--|--|
| DRAWN: J.LEE       | DATE: OCT. 06/09 |  |  |
| CHECKED: DATE:     |                  |  |  |
| SCALE: NTS         | SHEET 1 OF 2     |  |  |
| DRAWING NUMBER     | ISSUE            |  |  |
| 837 Assembly       | 1                |