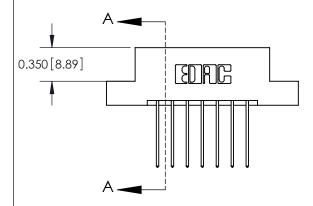

## **Contact Detail**

542-Wire Wrap .025 Sq.(0.64 Sq.) - Tail LG=.645(16.38) .156 [3.96] Contact Spacing x .200 [5.08] Row Spacing

**See Accompanying Pages for: Contact Bend Details** 

THIS IS A C.A.D. GENERATED DRAWING DO NOT MAKE MANUAL REVISIONS TO MASTER.