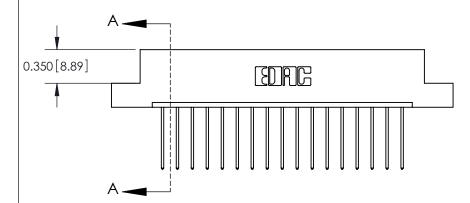

## **Contact Detail**

542-Wire Wrap .025 Sq.(0.64 Sq.) - Tail LG=.645(16.38)

.156 [3.96] Contact Spacing x .200 [5.08] Row Spacing

THIS IS A C.A.D. GENERATED DRAWING DO NOT MAKE MANUAL REVISIONS TO MASTER.