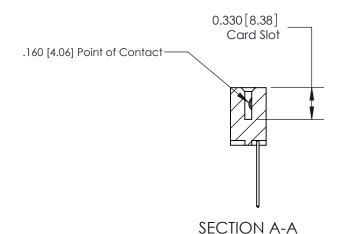

ISSUE NUMBER

ORIGINAL

1

|                     | 837/887 Series High Temp Card Edge Connector |                                                                                           | ACAD REFERENCE | NO. 837 EN       | 837 ENG MASTER |  |
|---------------------|----------------------------------------------|-------------------------------------------------------------------------------------------|----------------|------------------|----------------|--|
| Contact Bend Detail |                                              | DRAWN: J.LEE                                                                              | DATE: OC       | DATE: OCT. 06/09 |                |  |
|                     | Confact Bend Defail                          |                                                                                           | CHECKED:       | DATE:            |                |  |
|                     | EDAC INC THESE DRAW                          | THESE DRAWINGS AND SPECIFICATIONS                                                         | SCALE: NTS     | SHEET            | 2 <b>OF</b> 2  |  |
|                     | TORONTO, ONTARIO                             | ARE THE PROPERTY OF EDAC INC.,AND SHALL NOT BE REPRODUCED,OR COPIED                       | DRAWING NUMBER |                  | ISSUE          |  |
|                     | YOUR CONNECTION TO QUALITY & SERVICE         | OR USED AS THE BASIS FOR THE MANUFACTURE OR SALE OF APPARATUS WITHOUT WRITTEN PERMISSION. | 837 Assembly   |                  | 1              |  |