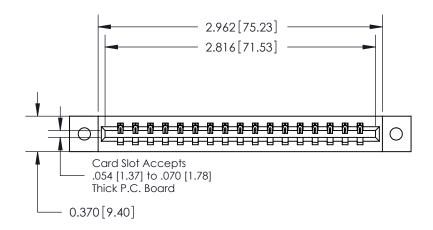

**Mounting Option** 

02-.128 (3.25) Dia. Mounting Holes

## **Contact Detail**

542-Wire Wrap .025 Sq.(0.64 Sq.) - Tail LG=.645(16.38)

.156 [3.96] Contact Spacing x .200 [5.08] Row Spacing





THIS IS A C.A.D. GENERATED DRAWING DO NOT MAKE MANUAL REVISIONS TO MASTER.



ISSUE NUMBER

ORIGINAL



**See Accompanying Pages for:** 

**Contact Bend Details** 

837/887 Series High Temp Card Edge Connector Part Number: 887-017-542-102

YOUR CONNECTION TO QUALITY & SERVICE

**EDAC INC** TORONTO, ONTARIO CANADA

THESE DRAWINGS AND SPECIFICATIONS ARE THE PROPERTY OF EDAC INC.,AND SHALL NOT BE REPRODUCED, OR COPIED OR USED AS THE BASIS FOR THE MANUFACTURE OR SALE OF APPARATUS WITHOUT WRITTEN PERMISSION.

| ACAD REFERENCE NO. | 837 ENG MASTER   |  |  |
|--------------------|------------------|--|--|
| DRAWN: J.LEE       | DATE: OCT. 06/09 |  |  |
| CHECKED:           | DATE:            |  |  |
| SCALE: NTS         | SHEET 1 OF 2     |  |  |
| DRAWING NUMBER     | ISSUE            |  |