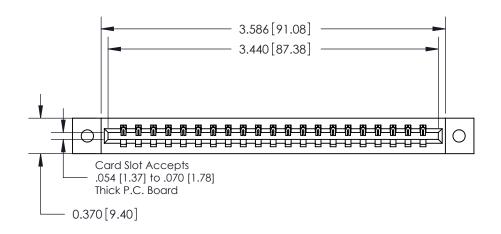

## **Contact Detail**

540-Wire Wrap .025 Sq.(0.64 Sq.) - Tail LG=.560(14.22)

.156 [3.96] Contact Spacing x .200 [5.08] Row Spacing

THIS IS A C.A.D. GENERATED DRAWING DO NOT MAKE MANUAL REVISIONS TO MASTER.

ISSUE NUMBER

ORIGINAL

**See Accompanying Pages for:** 

**Contact Bend Details** 

837/887 Series High Temp Card Edge Connector Part Number: 887-021-540-102

|                    | EDAC INC          |  |  |
|--------------------|-------------------|--|--|
|                    | TORONTO, ONTARIO  |  |  |
|                    | CANADA            |  |  |
| YOUR CONNECTION TO | QUALITY & SERVICE |  |  |