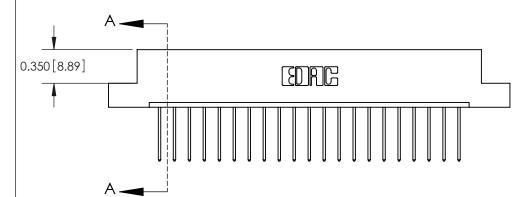

**Mounting Option** 

02-.128 (3.25) Dia. Mounting Holes

## **Contact Detail**

540-Wire Wrap .025 Sq.(0.64 Sq.) - Tail LG=.560(14.22)

.156 [3.96] Contact Spacing x .200 [5.08] Row Spacing

THIS IS A C.A.D. GENERATED DRAWING DO NOT MAKE MANUAL REVISIONS TO MASTER.