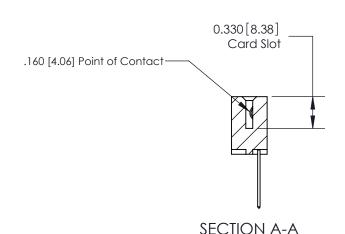

ISSUE NUMBER

ORIGINAL

1

| 837/887 Series High Temp Card Edge Connector<br>Contact Bend Detail |                                                                                                                                                                                                                                                                          | ACAD REFERENCE                   | NO. 837 EN   | 837 ENG MASTER   |       |  |
|---------------------------------------------------------------------|--------------------------------------------------------------------------------------------------------------------------------------------------------------------------------------------------------------------------------------------------------------------------|----------------------------------|--------------|------------------|-------|--|
|                                                                     |                                                                                                                                                                                                                                                                          | DRAWN: J.LEE                     | DATE: OC     | DATE: OCT. 06/09 |       |  |
|                                                                     | Confact bend Defail                                                                                                                                                                                                                                                      |                                  | CHECKED:     | DATE:            | DATE: |  |
|                                                                     | EDAC INC TORONTO, ONTARIO CANADA YOUR CONNECTION TO QUALITY & SERVICE  THESE DRAWINGS AND SPECIFICATIONS ARE THE PROPERTY OF EDAC INC., AND SHALL NOT BE REPRODUCED, OR COPIED OR USED AS THE BASIS FOR THE MANUFACTURE OR SALE OF APPARATUS WITHOUT WRITTEN PERMISSION. | SCALE: NTS                       | SHEET        | 2 <b>OF</b> 2    |       |  |
|                                                                     |                                                                                                                                                                                                                                                                          | DRAWING NUMBER                   |              | ISSUE            |       |  |
|                                                                     |                                                                                                                                                                                                                                                                          | MANUFACTURE OR SALE OF APPARATUS | 837 Assembly |                  | 1     |  |