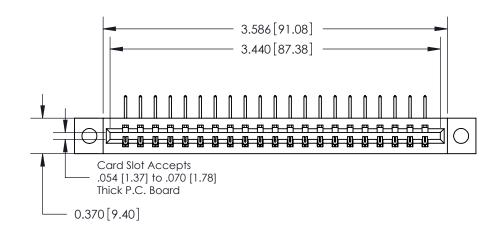

**See Accompanying Pages for:** 

**Contact Bend Details** 

837/887 Series High Temp Card Edge Connector Part Number: 887-021-558-604

**EDAC INC** TORONTO, ONTARIO CANADA

THESE DRAWINGS AND SPECIFICATIONS ARE THE PROPERTY OF EDAC INC.,AND SHALL NOT BE REPRODUCED, OR COPIED OR USED AS THE BASIS FOR THE MANUFACTURE OR SALE OF APPARATUS WITHOUT WRITTEN PERMISSION.

**Mounting Option** 

04-.156 (3.96) Dia. Mounting Holes