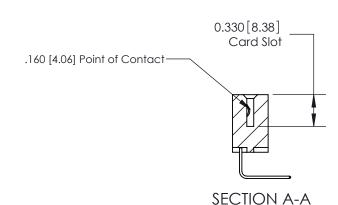

## **Contact Detail**

558-90 Degree Bend (Code 541 Contacts)

.156 [3.96] Contact Spacing x .200 [5.08] Row Spacing

THIS IS A C.A.D. GENERATED DRAWING DO NOT MAKE MANUAL REVISIONS TO MASTER.

ISSUE NUMBER

ORIGINAL