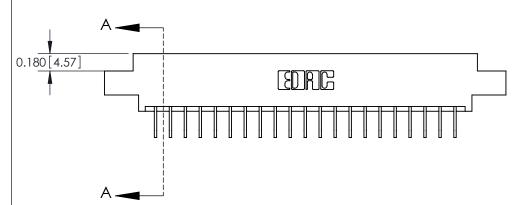

## **Contact Detail**

558-90 Degree Bend (Code 541 Contacts)

.156 [3.96] Contact Spacing x .200 [5.08] Row Spacing

THIS IS A C.A.D. GENERATED DRAWING DO NOT MAKE MANUAL REVISIONS TO MASTER.

ISSUE NUMBER

ORIGINAL