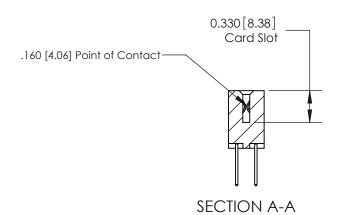

ISSUE NUMBER

ORIGINAL

1

|                                | 837/887 Series High Temp Card Edge Connector                                                                                                                                                                                  |                                  | ACAD REFERENCE | NO. 837 EN       | 837 ENG MASTER |  |
|--------------------------------|-------------------------------------------------------------------------------------------------------------------------------------------------------------------------------------------------------------------------------|----------------------------------|----------------|------------------|----------------|--|
| Contact Bend Detail            |                                                                                                                                                                                                                               | DRAWN: J.LEE                     | DATE: OC       | DATE: OCT. 06/09 |                |  |
|                                | Confact Bend Defail                                                                                                                                                                                                           |                                  | CHECKED:       | DATE:            | DATE:          |  |
| EDAC INC THESE DRAWINGS AND SE | THESE DRAWINGS AND SPECIFICATIONS                                                                                                                                                                                             | SCALE: NTS                       | SHEET          | 2 <b>OF</b> 2    |                |  |
|                                | TORONTO, ONTARIO CANADA YOUR CONNECTION TO QUALITY & SERVICE  ARE THE PROPERTY OF EDAC INC., AND SHALL NOT BE REPRODUCED, OR COPIED OR USED AS THE BASIS FOR THE MANUFACTURE OR SALE OF APPARATUS WITHOUT WRITTEN PERMISSION. | DRAWING NUMBER                   |                | ISSUE            |                |  |
|                                |                                                                                                                                                                                                                               | MANUFACTURE OR SALE OF APPARATUS | 837 Assembly   |                  | 1              |  |