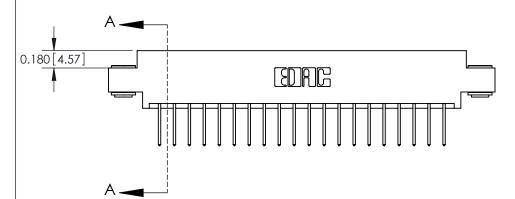

ISSUE NUMBER

ORIGINAL

**See Accompanying Pages for:** 

**Contact Bend Details** 

837/887 Series High Temp Card Edge Connector Part Number: 887-040-523-803

|                    | EDAC INC          |  |  |
|--------------------|-------------------|--|--|
|                    | TORONTO, ONTARIO  |  |  |
|                    | CANADA            |  |  |
| YOUR CONNECTION TO | QUALITY & SERVICE |  |  |