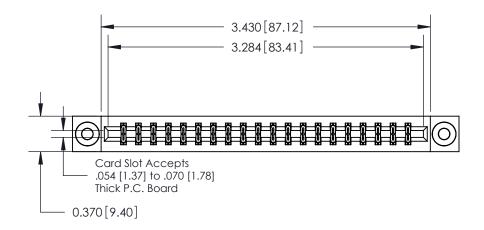

**Mounting Option** 

03-.116 (2.95) I.D. Floating Eyelets

**Contact Detail** 

523-P.C. Tail .025 Sq.(0.64 Sq.) - Tail LG=.390(9.91) .156 [3.96] Contact Spacing x .200 [5.08] Row Spacing

THIS IS A C.A.D. GENERATED DRAWING DO NOT MAKE MANUAL REVISIONS TO MASTER.