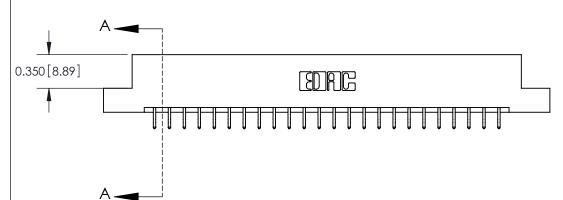

**Mounting Option** 

04-.156 (3.96) Dia. Mounting Holes

## **Contact Detail**

556-Extender Board Bend (Code 520 Contacts)

.156 [3.96] Contact Spacing x .200 [5.08] Row Spacing

THIS IS A C.A.D. GENERATED DRAWING DO NOT MAKE MANUAL REVISIONS TO MASTER.



ISSUE NUMBER

ORIGINAL







**See Accompanying Pages for:** 

**Contact Bend Details** 

837/887 Series High Temp Card Edge Connector Part Number: 887-048-556-204



**EDAC INC** TORONTO, ONTARIO CANADA

THESE DRAWINGS AND SPECIFICATIONS ARE THE PROPERTY OF EDAC INC.,AND SHALL NOT BE REPRODUCED, OR COPIED OR USED AS THE BASIS FOR THE MANUFACTURE OR SALE OF APPARATUS WITHOUT WRITTEN PERMISSION.

| ACAD REFERENCE NO. | 837 ENG MASTER   |  |  |
|--------------------|------------------|--|--|
| DRAWN: J.LEE       | DATE: OCT. 06/09 |  |  |
| CHECKED:           | DATE:            |  |  |
| SCALE: NTS         | SHEET 1 OF 2     |  |  |
| DRAWING NUMBER     | ISSUE            |  |  |
| 837 Assembly       | 1                |  |  |



ISSUE NUMBER

ORIGINAL

1



|                     | 837/887 Series High Temp Card Edge