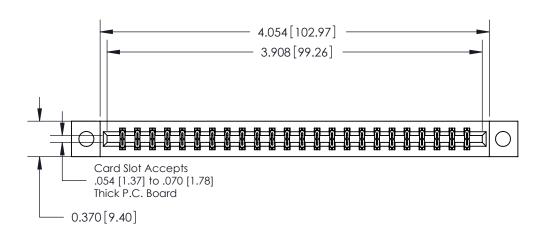

ORIGINAL

**See Accompanying Pages for:** 

**Contact Bend Details** 

837/887 Series High Temp Card Edge Connector Part Number: 887-048-556-204

**EDAC INC** TORONTO, ONTARIO CANADA

THESE DRAWINGS AND SPECIFICATIONS ARE THE PROPERTY OF EDAC INC.,AND SHALL NOT BE REPRODUCED, OR COPIED OR USED AS THE BASIS FOR THE MANUFACTURE OR SALE OF APPARATUS WITHOUT WRITTEN PERMISSION.