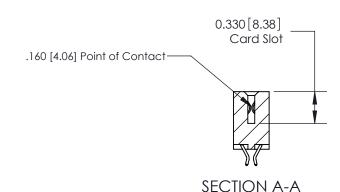

## **Contact Detail**

556-Extender Board Bend (Code 520 Contacts)

.156 [3.96] Contact Spacing x .200 [5.08] Row Spacing

THIS IS A C.A.D. GENERATED DRAWING DO NOT MAKE MANUAL REVISIONS TO MASTER.

ISSUE NUMBER