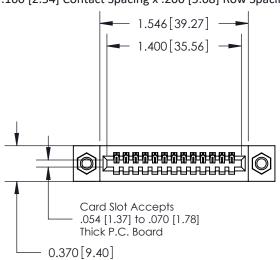

## **Contact Detail**

540-Wire Wrap .025 Sq.(0.64 Sq.) - Tail LG=.570(14.48) .100 [2.54] Contact Spacing x .200 [5.08] Row Spacing

**See Accompanying Pages for:** 

- **Contact Bend Details**
- **Mounting Options**

.240 [6.10] Point of Contact-

842/892 Series High Temp Card Edge Connector Part Number: 892-013-540-107

YOUR CONNECTION TO QUALITY & SERVICE

CANADA

842 Assembly

J.LEE

842 ENG MASTER

DATE: OCT. 06/09