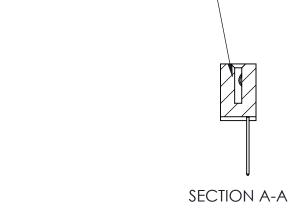

SHEET 1 OF 3

THIS IS A C.A.D. GENERATED DRAWING DO NOT MAKE MANUAL REVISIONS TO MASTER

ORIGINAL (1)

| 842/892 Series High Temp Card Edge Connector<br>Contact Bend Detail |                                                                                                  | ACAD REFERENCE NO. 842 ENG MASTER |             |                  |        |
|---------------------------------------------------------------------|--------------------------------------------------------------------------------------------------|-----------------------------------|-------------|------------------|--------|
|                                                                     |                                                                                                  | DRAWN:                            | J.LEE       | DATE: OCT. 06/09 |        |
|                                                                     |                                                                                                  | CHECKED:                          |             | DATE:            |        |
| EDAC INC                                                            | THESE DRAWINGS AND SPECIFICATIONS ARE THE PROPERTY OF EDAC INCAND                                | SCALE:                            | NTS         | SHEET :          | 2 OF 3 |
| TORONTO, ONTARIO                                                    | SHALL NOT BE REPRODUCED, OR COPIED OR USED AS THE BASIS FOR THE MANUFACTURE OR SALE OF APPARATUS | DRAWING                           | NUMBER      |                  | ISSUE  |
| YOUR CONNECTION TO QUALITY & SERVICE                                |                                                                                                  | 8                                 | 42 Assembly |                  | 1      |