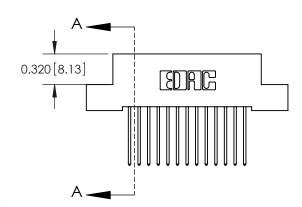

SHEET 1 OF 3

THIS IS A C.A.D. GENERATED DRAWING DO NOT MAKE MANUAL REVISIONS TO MASTER

ORIGINAL (1)

| 842/892 Series High Temp Card Edge Connector<br>Contact Bend Detail |                                                                                                  | ACAD REFERENCE NO. 842 ENG MASTER |             |                  |        |
|---------------------------------------------------------------------|--------------------------------------------------------------------------------------------------|-----------------------------------|-------------|------------------|--------|
|                                                                     |                                                                                                  | DRAWN:                            | J.LEE       | DATE: OCT. 06/09 |        |
|                                                                     |                                                                                                  | CHECKED:                          |             | DATE:            |        |
| EDAC INC                                                            | THESE DRAWINGS AND SPECIFICATIONS ARE THE PROPERTY OF EDAC INCAND                                | SCALE:                            | NTS         | SHEET :          | 2 OF 3 |
| TORONTO, ONTARIO                                                    | SHALL NOT BE REPRODUCED, OR COPIED OR USED AS THE BASIS FOR THE MANUFACTURE OR SALE OF APPARATUS | DRAWING                           | NUMBER      |                  | ISSUE  |
| YOUR CONNECTION TO QUALITY & SERVICE                                |                                                                                                  | 8                                 | 42 Assembly |                  | 1      |