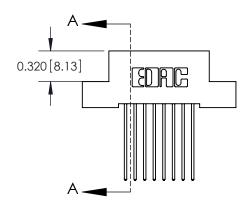

842 Assembly

THIS IS A C.A.D. GENERATED DRAWING DO NOT MAKE MANUAL REVISIONS TO MASTER

ORIGINAL (1)

| 842/892 Series High Temp Card Edge Connector<br>Contact Bend Detail |                                                                                                 | ACAD REFERENCE NO. 842 ENG MASTER |             |                  |        |
|---------------------------------------------------------------------|-------------------------------------------------------------------------------------------------|-----------------------------------|-------------|------------------|--------|
|                                                                     |                                                                                                 | DRAWN:                            | J.LEE       | DATE: OCT. 06/09 |        |
|                                                                     |                                                                                                 | CHECKED:                          |             | DATE:            |        |
| EDAC INC                                                            | THESE DRAWINGS AND SPECIFICATIONS ARE THE PROPERTY OF EDAC INCAND                               | SCALE:                            | NTS         | SHEET :          | 2 OF 3 |
| TORONTO, ONTARIO                                                    | SHALL NOT BE REPRODUCED,OR COPIED OR USED AS THE BASIS FOR THE MANUFACTURE OR SALE OF APPARATUS | DRAWING                           | NUMBER      |                  | ISSUE  |
| YOUR CONNECTION TO QUALITY & SERVICE                                |                                                                                                 | 8                                 | 42 Assembly |                  | 1      |