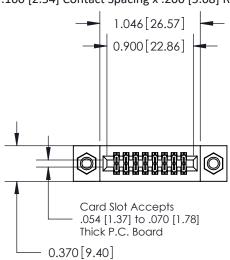

## **Contact Detail**

541-Wire Wrap .025 Sq.(0.64 Sq.) - Tail LG=.760(19.30) .100 [2.54] Contact Spacing x .200 [5.08] Row Spacing

## **See Accompanying Pages for:**

- **Contact Bend Details**
- **Mounting Options**

.240 [6.10] Point of Contact-

842/892 Series High Temp Card Edge Connector Part Number: 892-016-541-207

842 ENG MASTER J.LEE DATE: OCT. 06/09 SHEET 1 OF 3