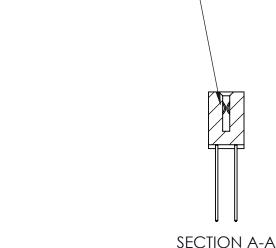

842 Assembly

THIS IS A C.A.D. GENERATED DRAWING DO NOT MAKE MANUAL REVISIONS TO MASTER

ORIGINAL (1)

| 842/892 Series High Temp Card Edge Connector<br>Contact Bend Detail |                                                                                                 | ACAD REFERENCE NO. 842 ENG MASTER |             |                  |        |
|---------------------------------------------------------------------|-------------------------------------------------------------------------------------------------|-----------------------------------|-------------|------------------|--------|
|                                                                     |                                                                                                 | DRAWN:                            | J.LEE       | DATE: OCT. 06/09 |        |
|                                                                     |                                                                                                 | CHECKED:                          |             | DATE:            |        |
| EDAC INC                                                            | THESE DRAWINGS AND SPECIFICATIONS ARE THE PROPERTY OF EDAC INCAND                               | SCALE:                            | NTS         | SHEET :          | 2 OF 3 |
| TORONTO, ONTARIO                                                    | SHALL NOT BE REPRODUCED,OR COPIED OR USED AS THE BASIS FOR THE MANUFACTURE OR SALE OF APPARATUS | DRAWING                           | NUMBER      |                  | ISSUE  |
| YOUR CONNECTION TO QUALITY & SERVICE                                |                                                                                                 | 8                                 | 42 Assembly |                  | 1      |