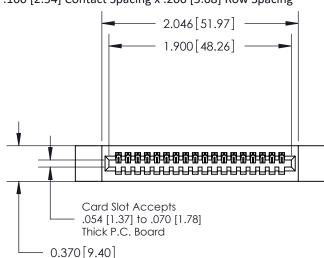

## **Contact Detail**

524-P.C. Tail .018 Sq.(0.46 Sq.) - Tail LG=.185(4.70) .100 [2.54] Contact Spacing x .200 [5.08] Row Spacing

**See Accompanying Pages for:** 

- **Contact Bend Details**
- **Mounting Options**

.240 [6.10] Point of Contact-

842/892 Series High Temp Card Edge Connector Part Number: 892-018-524-112

YOUR CONNECTION TO QUALITY & SERVICE

CANADA

842 ENG MASTER J.LEE DATE: OCT. 06/09 SHEET 1 OF 3

**SECTION A-A** 