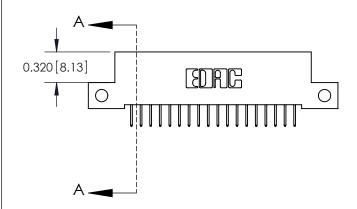

**Mounting Option** 

12-.128 (3.25) Dia. Side Mounting Holes

## **Contact Detail**

524-P.C. Tail .018 Sq.(0.46 Sq.) - Tail LG=.185(4.70) .100 [2.54] Contact Spacing x .200 [5.08] Row Spacing





**See Accompanying Pages for:** 

- **Contact Bend Details**
- **Mounting Options**



.240 [6.10] Point of Contact-

842/892 Series High Temp Card Edge Connector Part Number: 892-018-524-112

YOUR CONNECTION TO QUALITY & SERVICE

CANADA

842 ENG MASTER J.LEE DATE: OCT. 06/09 SHEET 1 OF 3

**SECTION A-A** 

842 Assembly

THIS IS A C.A.D. GENERATED DRAWING DO NOT MAKE MANUAL REVISIONS TO MASTER

ORIGINAL (1)



| 842/892 Series High Temp Card Edge Connector<br>Contact Bend Detail |                                                                                                  | ACAD REFERENCE NO. 842 ENG MASTER |             |                  |        |
|---------------------------------------------------------------------|----------------------------------------------------------------