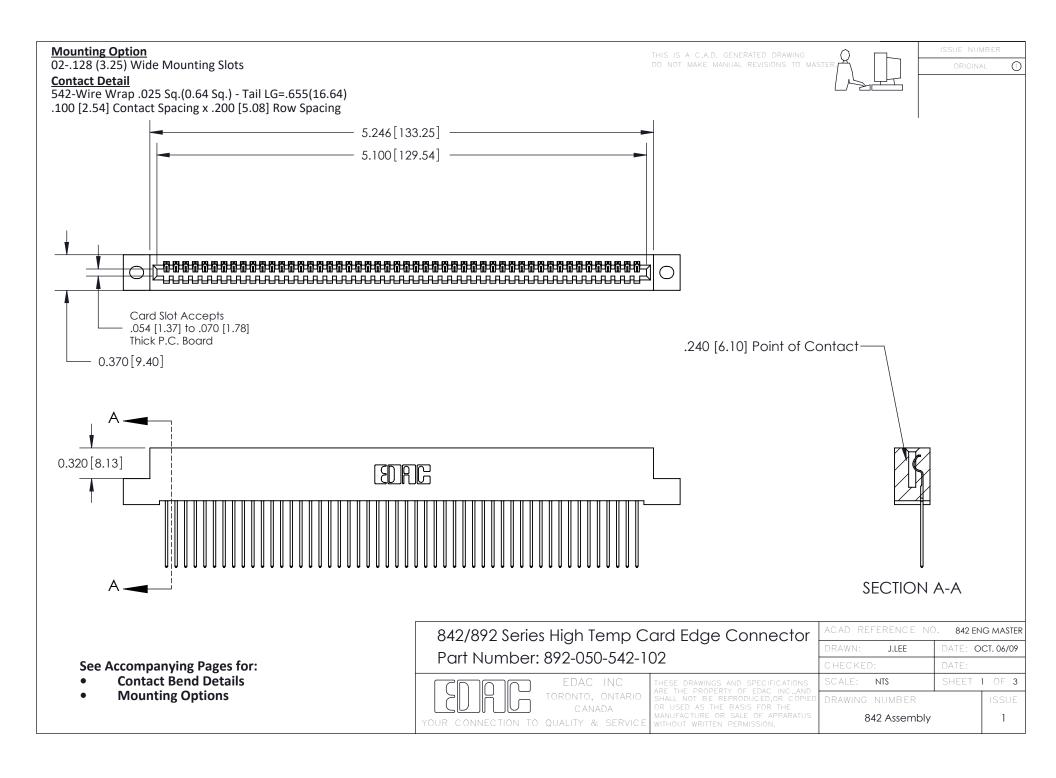

THIS IS A C.A.D. GENERATED DRAWING DO NOT MAKE MANUAL REVISIONS TO MASTER

ORIGINAL (1)



| 842/892 Series High Temp Card Edge Connector<br>Contact Bend Detail |                                                                                                 | ACAD REFERENCE NO. 842 ENG MASTER |             |                  |        |
|---------------------------------------------------------------------|-------------------------------------------------------------------------------------------------|-----------------------------------|-------------|------------------|--------|
|                                                                     |                                                                                                 | DRAWN:                            | J.LEE