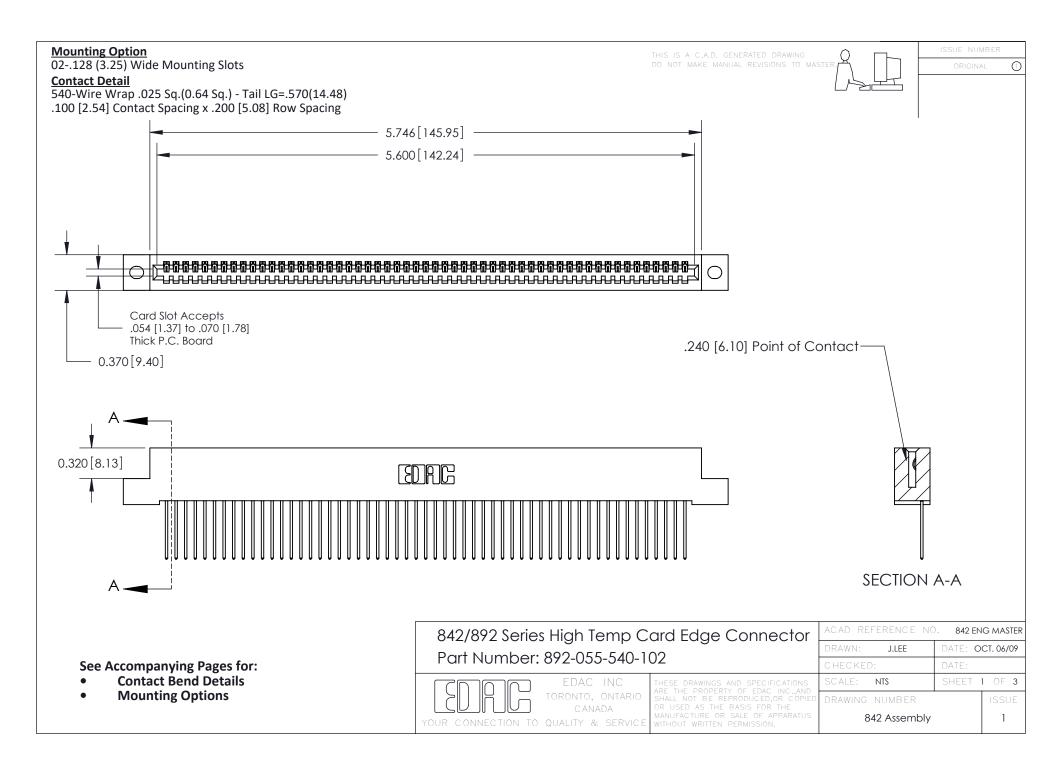

THIS IS A C.A.D. GENERATED DRAWING DO NOT MAKE MANUAL REVISIONS TO MASTER

ORIGINAL (1)



| 842/892 Series High Temp Card Edge Connector<br>Contact Bend Detail |                                                                                                 | ACAD REFERENCE NO. 842 ENG MASTER |             |                  |        |
|---------------------------------------------------------------------|-------------------------------------------------------------------------------------------------|-----------------------------------|-------------|------------------|--------|
|                                                                     |                                                                                                 | DRAWN:                            | J.LEE