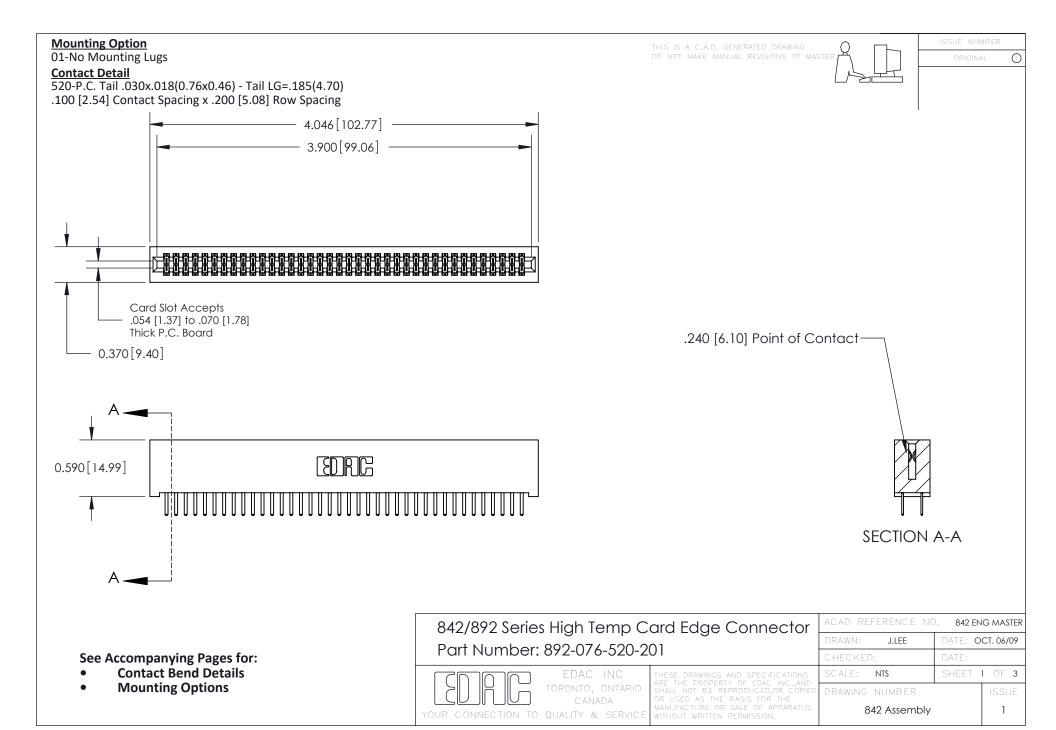

THIS IS A C.A.D. GENERATED DRAWING DO NOT MAKE MANUAL REVISIONS TO MASTER

ORIGINAL (1)



| 842/892 Series High Temp Card Edge Connector<br>Contact Bend Detail |                                                                                                 | ACAD REFERENCE NO. 842 ENG MASTER |             |                  |        |
|---------------------------------------------------------------------|-------------------------------------------------------------------------------------------------|-----------------------------------|-------------|------------------|--------|
|                                                                     |                                                                                                 | DRAWN:                            | J.LEE