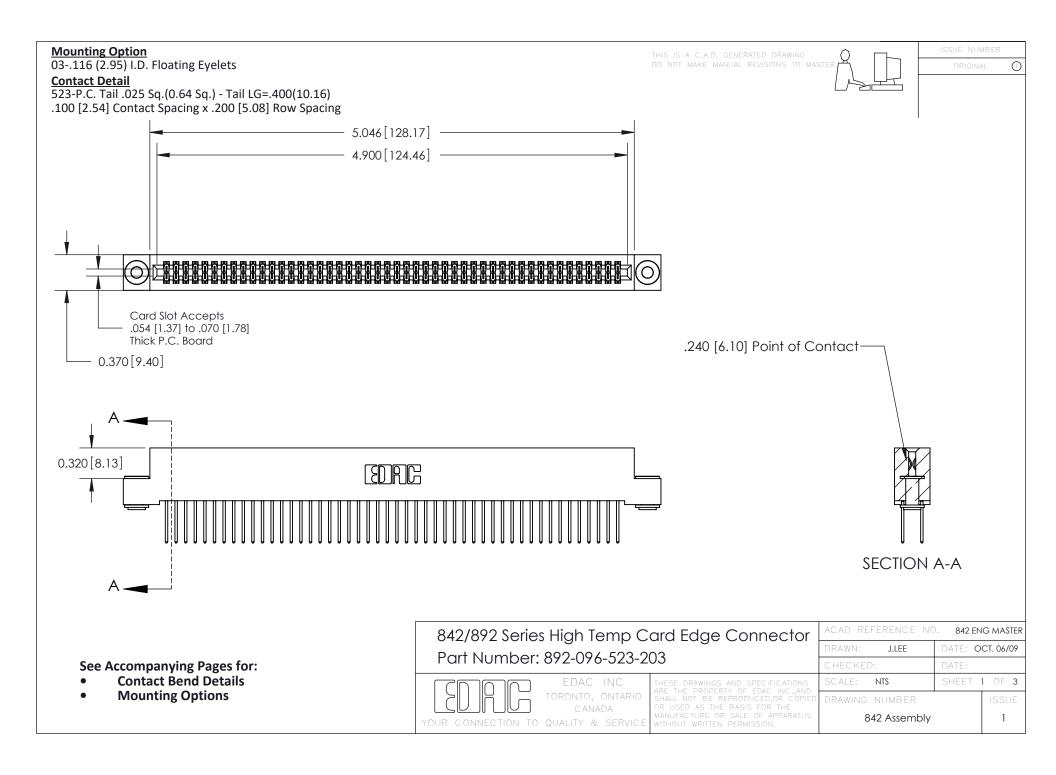

THIS IS A C.A.D. GENERATED DRAWING DO NOT MAKE MANUAL REVISIONS TO MASTER

ORIGINAL (1)



| 842/892 Series High Temp Card Edge Connector<br>Contact Bend Detail |                                                                                                  | ACAD REFERENCE NO. 842 ENG MASTER |             |                  |        |
|---------------------------------------------------------------------|--------------------------------------------------------------------------------------------------|-----------------------------------|-------------|------------------|--------|
|                                                                     |                                                                                                  | DRAWN:                            | J.