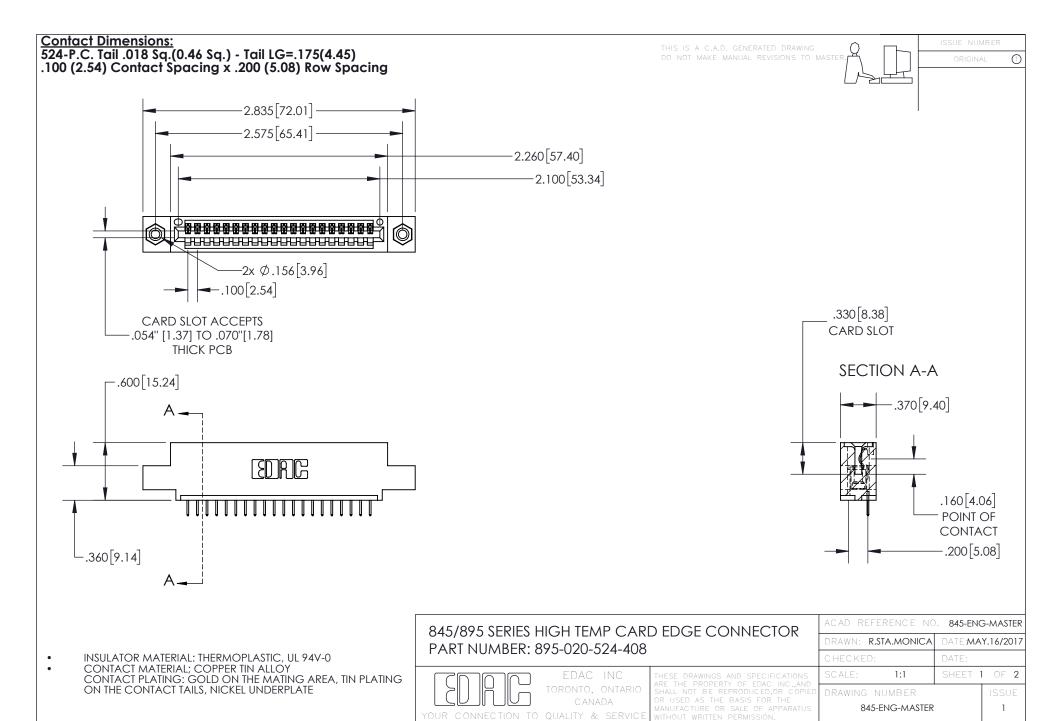

INSULATOR MATERIAL: THERMOPLASTIC POLYESTER, UL 94V-0 DAP MATERIAL AVAILABLE UPON REQUEST

**Contact Code 558** 

CONTACT MATERIAL; COPPER ALLOY CONTACT PLATING: GOLD ON THE MATING AREA, TIN PLATING ON THE CONTACT TAILS, NICKEL UNDERPLATE

## 845/895 SERIES HIGH TEMP CARD EDGE CONNECTOR CONTACT CODE 555,556,558,559,560 DIMENSIONS

YOUR CONNECTION TO QUALITY & SERVICE

Contact Code 559

|   | ACAD REFERENCE NO. 845-ENG-MASTER |                  |  |
|---|-----------------------------------|------------------|--|
|   | DRAWN: R.STA.MONICA               | DATE:MAY.16/2017 |  |
|   | CHECKED:                          | DATE:            |  |
|   | SCALE: 1:1                        | SHEET 2 OF 2     |  |
| D | DRAWING NUMBER                    | ISSUE            |  |