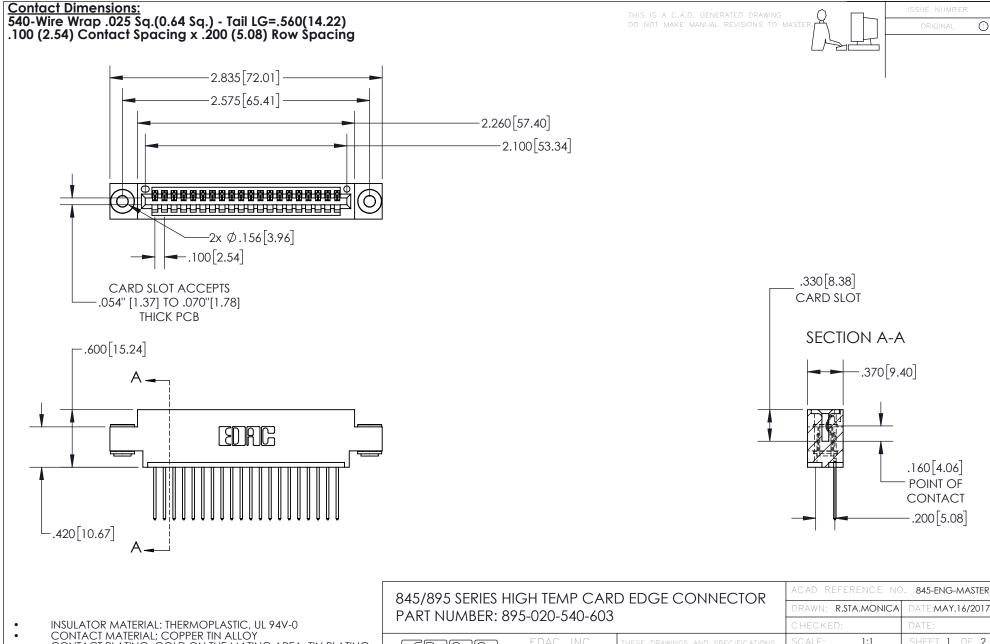

CONTACT MATERIAL; COPPER TIN ALLOY
CONTACT PLATING: GOLD ON THE MATING AREA, TIN PLATING
ON THE CONTACT TAILS, NICKEL UNDERPLATE

YOUR CONNECTION TO QUALITY & SERVICE

| ACAD REFERENCE NO. 845-ENG-MASTER |                  |
|-----------------------------------|------------------|
| DRAWN: R.STA.MONICA               | DATE:MAY.16/2017 |
| CHECKED:                          | DATE:            |
| SCALE: 1:1                        | SHEET 1 OF 2     |
| DRAWING NUMBER                    | ISSUE            |
| 845-ENG-MASTER                    | 1                |