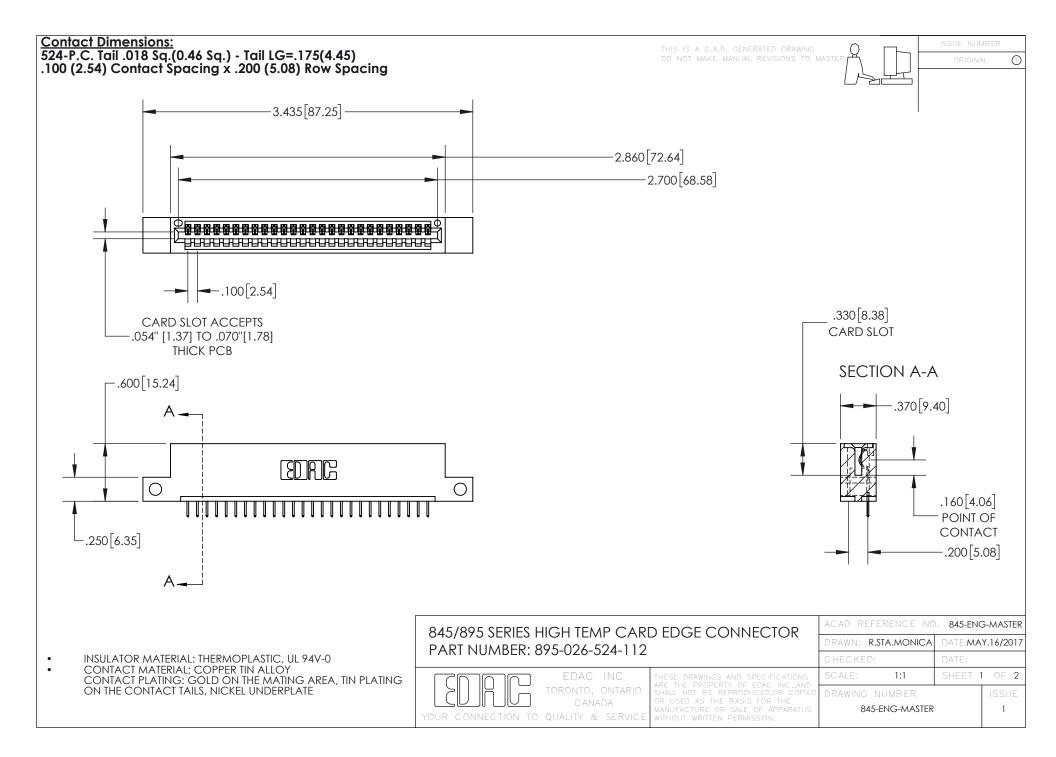

INSULATOR MATERIAL: THERMOPLASTIC POLYESTER, UL 94V-0 DAP MATERIAL AVAILABLE UPON REQUEST

**Contact Code 558** 

CONTACT MATERIAL; COPPER ALLOY CONTACT PLATING: GOLD ON THE MATING AREA, TIN PLATING ON THE CONTACT TAILS, NICKEL UNDERPLATE

## 845/895 SERIES HIGH TEMP CARD EDGE CONNECTOR CONTACT CODE 555,556,558,559,560 DIMENSIONS

YOUR CONNECTION TO QUALITY & SERVICE

Contact Code 559

|   | ACAD REFERENCE NO. 845-ENG-MASTER |                  |  |
|---|-----------------------------------|------------------|--|
|   | DRAWN: R.STA.MONICA               | DATE:MAY.16/2017 |  |
|   | CHECKED:                          | DATE:            |  |
|   | SCALE: 1:1                        | SHEET 2 OF 2     |  |
| D | DRAWING NUMBER                    | ISSUE            |  |

Contact Code 560

845-ENG-MASTER