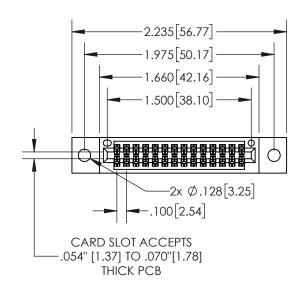

| 845/895 SERIES HIGH TEMP CARD EDGE CONNECTOR |
|----------------------------------------------|
| PART NUMBER: 895-028-544-502                 |

| ACAD REFERENCE NO. 845-ENG-MASTER |                  |  |
|-----------------------------------|------------------|--|
| DRAWN: R.STA.MONICA               | DATE:MAY.16/2017 |  |
| CHECKED:                          | DATE:            |  |
| SCALE: 1:1                        | SHEET 1 OF 2     |  |
| DRAWING NUMBER                    | ISSUE            |  |