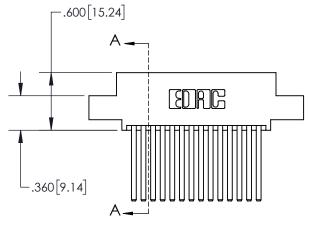

1

| .330[8.<br>CARD S | -                                                   |
|-------------------|-----------------------------------------------------|
| SEC <sup>-</sup>  | TION A-A                                            |
| -                 | .370[9.40]                                          |
|                   | .160[4.06]<br>— POINT OF<br>CONTACT<br>— .200[5.08] |

845-ENG-MASTER

INSULATOR MATERIAL: THERMOPLASTIC POLYESTER, UL 94V-0 DAP MATERIAL AVAILABLE UPON REQUEST

**Contact Code 558** 

CONTACT MATERIAL; COPPER ALLOY CONTACT PLATING: GOLD ON THE MATING AREA, TIN PLATING ON THE CONTACT TAILS, NICKEL UNDERPLATE