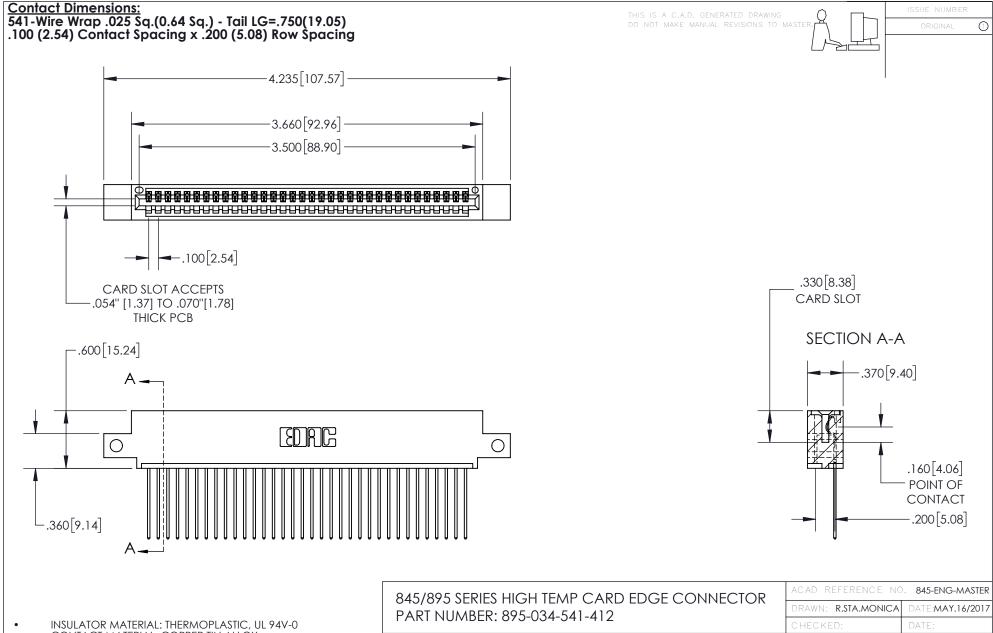

845-ENG-MASTER

INSULATOR MATERIAL: THERMOPLASTIC POLYESTER, UL 94V-0 DAP MATERIAL AVAILABLE UPON REQUEST

**Contact Code 558** 

CONTACT MATERIAL; COPPER ALLOY CONTACT PLATING: GOLD ON THE MATING AREA, TIN PLATING ON THE CONTACT TAILS, NICKEL UNDERPLATE