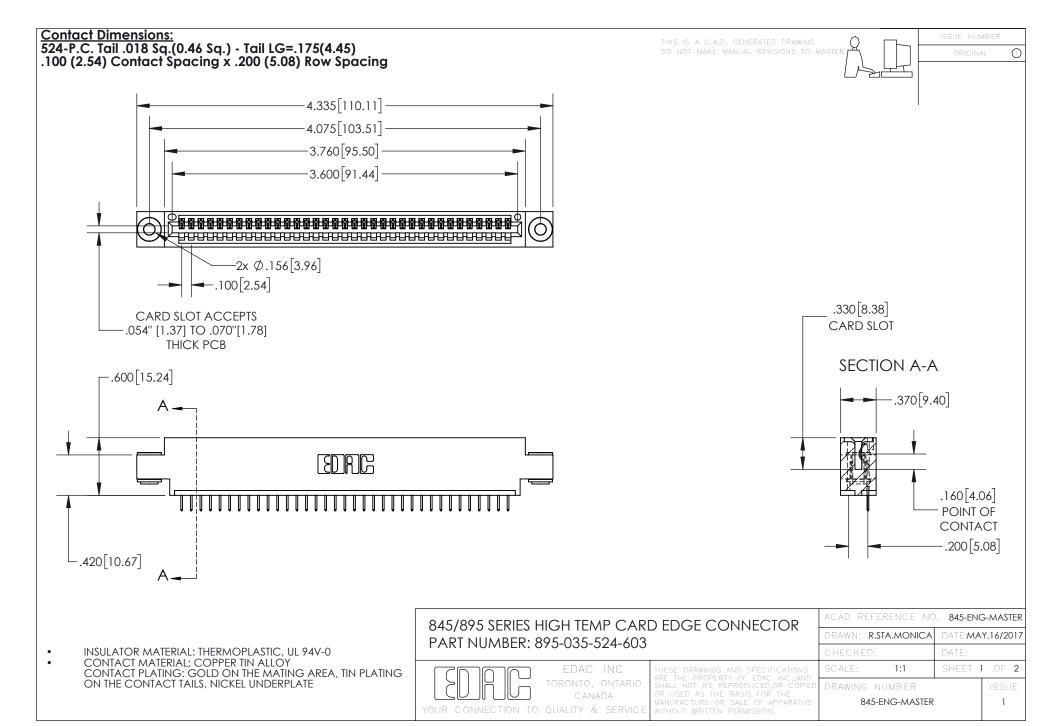

INSULATOR MATERIAL: THERMOPLASTIC POLYESTER, UL 94V-0 DAP MATERIAL AVAILABLE UPON REQUEST

**Contact Code 558** 

CONTACT MATERIAL; COPPER ALLOY CONTACT PLATING: GOLD ON THE MATING AREA, TIN PLATING ON THE CONTACT TAILS, NICKEL UNDERPLATE

## 845/895 SERIES HIGH TEMP CARD EDGE CONNECTOR CONTACT CODE 555,556,558,559,560 DIMENSIONS

YOUR CONNECTION TO QUALITY & SERVICE

Contact Code 559

|   | ACAD REFERENCE NO. 845-ENG-MASTER |                  |  |
|---|-----------------------------------|------------------|--|
|   | DRAWN: R.STA.MONICA               | DATE:MAY.16/2017 |  |
|   | CHECKED:                          | DATE:            |  |
|   | SCALE: 1:1                        | SHEET 2 OF 2     |  |
| D | DRAWING NUMBER                    | ISSUE            |  |

Contact Code 560

845-ENG-MASTER