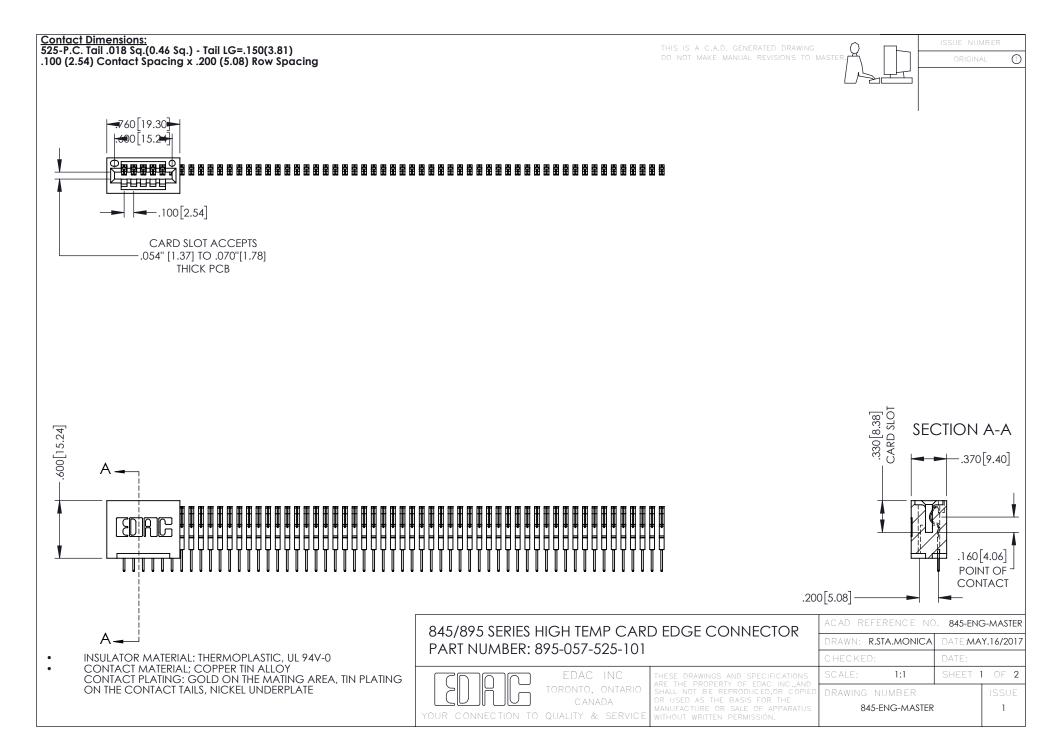

## 845/895 SERIES HIGH TEMP CARD EDGE CONNECTOR CONTACT CODE 555,556,558,559,560 DIMENSIONS

YOUR CONNECTION TO QUALITY & SERVICE

|   | ACAD REFERENCE NO. 845-ENG-MASTER |                  |
|---|-----------------------------------|------------------|
|   | DRAWN: R.STA.MONICA               | DATE:MAY.16/2017 |
|   | CHECKED:                          | DATE:            |
|   | SCALE: 1:1                        | SHEET 2 OF 2     |
| D | DRAWING NUMBER                    | ISSUE            |