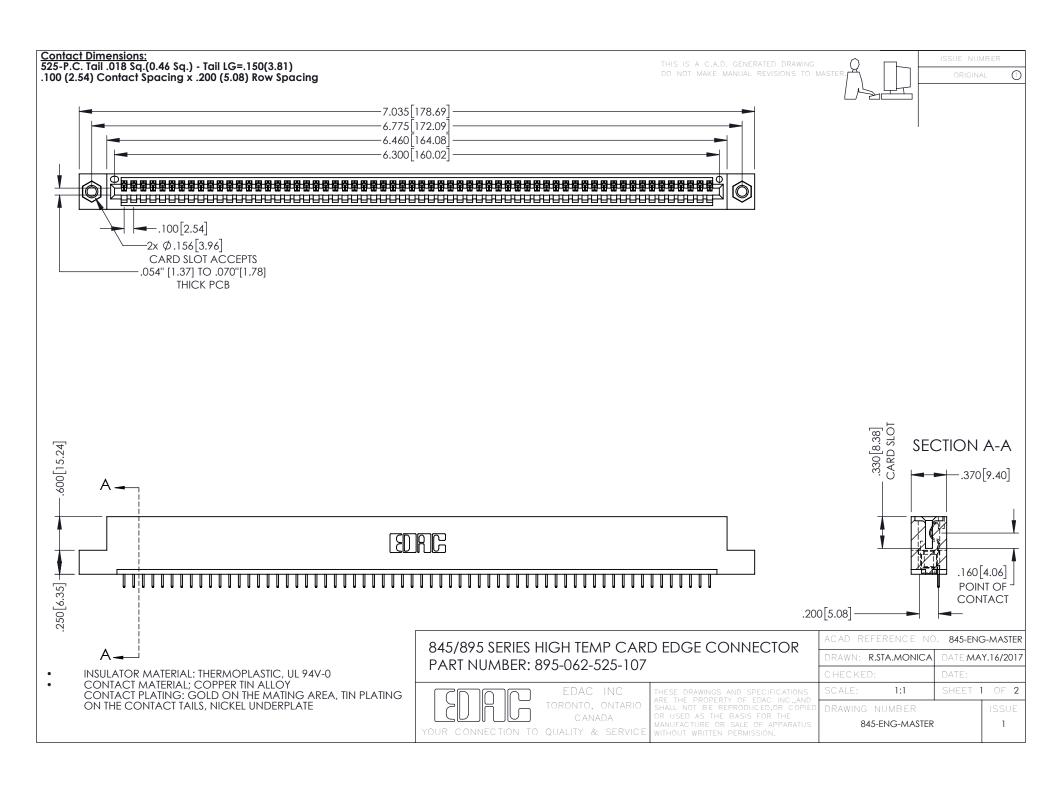

**Contact Code 558** Contact Code 559 Contact Code 560

- INSULATOR MATERIAL: THERMOPLASTIC POLYESTER, UL 94V-0 DAP MATERIAL AVAILABLE UPON REQUEST
- CONTACT MATERIAL; COPPER ALLOY

CONTACT PLATING: GOLD ON THE MATING AREA, TIN PLATING ON THE CONTACT TAILS, NICKEL UNDERPLATE

## 845/895 SERIES HIGH TEMP CARD EDGE CONNECTOR CONTACT CODE 555,556,558,559,560 DIMENSIONS

YOUR CONNECTION TO QUALITY & SERVICE

|   | ACAD REFERENCE NO. 845-ENG-MASTER |                  |
|---|-----------------------------------|------------------|
|   | DRAWN: R.STA.MONICA               | DATE:MAY.16/2017 |
|   | CHECKED:                          | DATE:            |
|   | SCALE: 1:1                        | SHEET 2 OF 2     |
| D | DRAWING NUMBER                    | ISSUE            |

845-ENG-MASTER