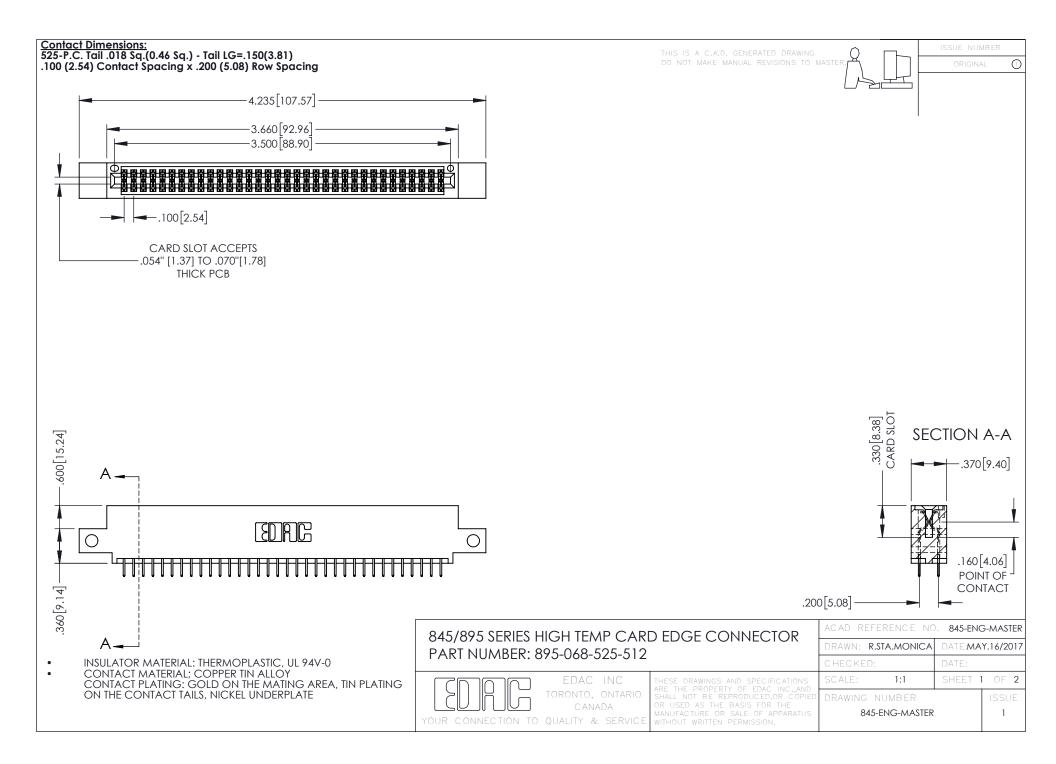

## **Contact Code 558**

## **Contact Code 559**

## Contact Code 560

INSULATOR MATERIAL: THERMOPLASTIC POLYESTER, UL 94V-0 DAP MATERIAL AVAILABLE UPON REQUEST

CONTACT MATERIAL; COPPER ALLOY CONTACT PLATING: GOLD ON THE MATING AREA, TIN PLATING ON THE CONTACT TAILS, NICKEL UNDERPLATE

845/895 SERIES HIGH TEMP CARD EDGE CONNECTOR CONTACT CODE 555,556,558,559,560 DIMENSIONS

YOUR CONNECTION TO QUALITY & SERVICE

|         | ACAD REFERENCE N    | 0. 845-ENG-MASTER |
|---------|---------------------|-------------------|
|         | DRAWN: R.STA.MONICA | DATE:MAY.16/2017  |
|         | CHECKED:            | DATE:             |
| D<br>ED | SCALE: 1:1          | SHEET 2 OF 2      |
|         | DRAWING NUMBER      | ISSUE             |

845-ENG-MASTER