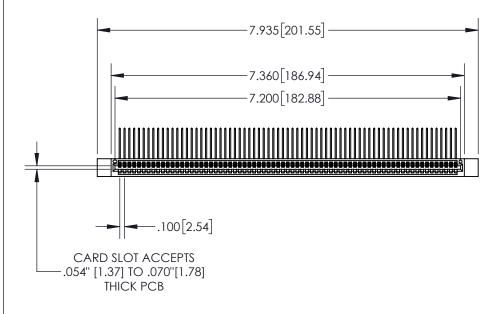

**Contact Dimensions:** 559-90 Degree Bend (Code 541 Contacts) See Sheet 2 for Contact Code 555, 556, 558, 559, 560 Dimensions

1

.330[8.38] **CARD SLOT** .370 [9.40] **SECTION A-A** .160 4.06 POINT OF CONTACT **-**.200 [5.08]

- INSULATOR MATERIAL: THERMOPLASTIC, UL 94V-0
  - CONTACT MATERIAL; COPPER TIN ALLOY CONTACT PLATING: GOLD ON THE MATING AREA, TIN PLATING ON THE CONTACT TAILS, NICKEL UNDERPLATE

| 845, | /895 SERIES | HIGH TEMP   | CARD  | EDGE | CONNEC | TOR |
|------|-------------|-------------|-------|------|--------|-----|
| PAR  | T NUMBER:   | 895-071-559 | 9-112 |      |        |     |