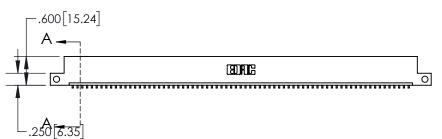

**Contact Dimensions:** 559-90 Degree Bend (Code 541 Contacts) See Sheet 2 for Contact Code 555, 556, 558, 559, 560 Dimensions

1

.330[8.38] **CARD SLOT** .370 [9.40] **SECTION A-A** .160 4.06 POINT OF CONTACT **-**.200 [5.08]

- INSULATOR MATERIAL: THERMOPLASTIC, UL 94V-0
  - CONTACT MATERIAL; COPPER TIN ALLOY CONTACT PLATING: GOLD ON THE MATING AREA, TIN PLATING ON THE CONTACT TAILS, NICKEL UNDERPLATE

| 845, | /895 SERIES | HIGH TEMP   | CARD  | EDGE | CONNEC | TOR |
|------|-------------|-------------|-------|------|--------|-----|
| PAR  | T NUMBER:   | 895-071-559 | 9-112 |      |        |     |