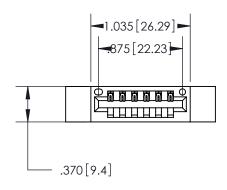

Contact Dimensions: 521-P.C. Tail .025 Sq. (0.64 Sq.) - Tail LG. =.150 (3.81) .125 (3.18) Contact Spacing x .250 (6.35) Row Spacing

THIS IS A C.A.D. GENERATED DRAWING DO NOT MAKE MANUAL REVISIONS TO MASTER.

ISSUE NUMBER

ORIGINAL

1

INSULATOR MATERIAL: THERMOPLASTIC POLYESTER, UL 94V-0 CONTACT MATERIAL; COPPER, NICKEL, TIN ALLOY CA-725 CONTACT PLATING: GOLD ON THE MATING AREA, TIN-LEAD ON THE CONTACT TAILS, NICKEL UNDERPLATE

846/896 SERIES HIGH TEMP CARD EDGE CONNECTOR PART NUMBER: 896-006-521-612

YOUR CONNECTION TO QUALITY & SERVICE

**EDAC INC** TORONTO, ONTARIO CANADA

THESE DRAWINGS AND SPECIFICATIONS ARE THE PROPERTY OF EDAC INC.,AND SHALL NOT BE REPRODUCED, OR COPIED OR USED AS THE BASIS FOR THE MANUFACTURE OR SALE OF APPARATUS WITHOUT WRITTEN PERMISSION.