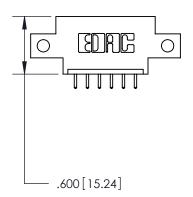

Card Slot Accepts .054 [1.37] to .070 [1.78] Thick P.C. Board .330[8.38] Card Slot -.160 [4.07] Point of Contact —

THIS IS A C.A.D. GENERATED DRAWING DO NOT MAKE MANUAL REVISIONS TO MASTER.

ISSUE NUMBER

.165[4.19]

.375 [9.54]

ORIGINAL

1

.060 [1.52] .125(3.18) to .210(5.33) **Outside Tails** .125(3.18) to .210(5.33) **Outside Tails** 

**Contact Code 560** 

INSULATOR MATERIAL: THERMOPLASTIC POLYESTER, UL 94V-0 CONTACT MATERIAL; COPPER, NICKEL, TIN ALLOY CA-725 CONTACT PLATING: GOLD ON THE MATING AREA, TIN-LEAD ON THE CONTACT TAILS, NICKEL UNDERPLATE