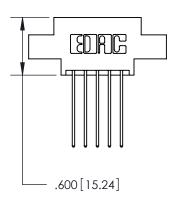

Card Slot Accepts .054 [1.37] to .070 [1.78] Thick P.C. Board .330 [8.38] Card Slot .160[4.07] Point of Contact —

THIS IS A C.A.D. GENERATED DRAWING DO NOT MAKE MANUAL REVISIONS TO MASTER.

ISSUE NUMBER

.165[4.19]

.375 [9.54]

ORIGINAL

1

.060 [1.52] .125(3.18) to .210(5.33) **Outside Tails** .125(3.18) to .210(5.33) **Outside Tails** 

**Contact Code 560** 

INSULATOR MATERIAL: THERMOPLASTIC POLYESTER, UL 94V-0 CONTACT MATERIAL; COPPER, NICKEL, TIN ALLOY CA-725 CONTACT PLATING: GOLD ON THE MATING AREA, TIN-LEAD ON THE CONTACT TAILS, NICKEL UNDERPLATE

**Contact Code 558** 

## 846/896 SERIES HIGH TEMP CARD EDGE CONNECTOR CONTACT CODE 555,556,558,559,560 DIMENSIONS

.150 [3.81]

YOUR CONNECTION TO QUALITY & SERVICE

**Contact Code 559** 

**EDAC INC** TORONTO, ONTARIO CANADA

THESE DRAWINGS AND SPECIFICATIONS ARE THE PROPERTY OF EDAC INC.,AND SHALL NOT BE REPRODUCED, OR COPIED OR USED AS THE BASIS FOR THE MANUFACTURE OR SALE OF APPARATUS WITHOUT WRITTEN PERMISSION.