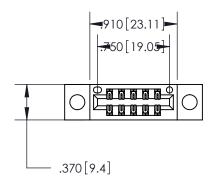

<u>Contact Dimensions:</u> 541-Wire Wrap .025 Sq. (0.64 Sq.) - Tail LG. =.750 (19.05) .125 (3.18) Contact Spacing x .250 (6.35) Row Spacing

THIS IS A C.A.D. GENERATED DRAWING DO NOT MAKE MANUAL REVISIONS TO MASTER.

846/896 SERIES HIGH TEMP CARD EDGE CONNECTOR PART NUMBER: 896-010-541-804

YOUR CONNECTION TO QUALITY & SERVICE

**EDAC INC** TORONTO, ONTARIO CANADA

THESE DRAWINGS AND SPECIFICATIONS ARE THE PROPERTY OF EDAC INC.,AND SHALL NOT BE REPRODUCED, OR COPIED OR USED AS THE BASIS FOR THE MANUFACTURE OR SALE OF APPARATUS WITHOUT WRITTEN PERMISSION.