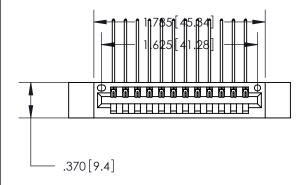

846/896 SERIES HIGH TEMP CARD EDGE CONNECTOR PART NUMBER: 896-012-559-612

YOUR CONNECTION TO QUALITY & SERVICE

**EDAC INC** TORONTO, ONTARIO CANADA

THESE DRAWINGS AND SPECIFICATIONS ARE THE PROPERTY OF EDAC INC.,AND SHALL NOT BE REPRODUCED, OR COPIED OR USED AS THE BASIS FOR THE MANUFACTURE OR SALE OF APPARATUS WITHOUT WRITTEN PERMISSION.

| ACAD REFERENCE NO. |   | 846-ENG-MASTER   |       |
|--------------------|---|------------------|-------|
| DRAWN: J.LEE       |   | DATE: APR. 22/09 |       |
| CHECKED:           |   | DATE:            |       |
| SCALE: 1:          | 1 | SHEET 1          | OF 2  |
| DRAWING NUMBER     |   |                  | ISSUE |
| 846-ENG-MASTER     |   |                  | 1     |