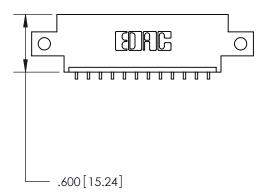

<u>Contact Dimensions:</u>
559-90 Degree Bend (Code 541 Contacts)
See Sheet 2 for Contact Code 555, 556, 558, 559, 560 Dimensions

THIS IS A C.A.D. GENERATED DRAWING DO NOT MAKE MANUAL REVISIONS TO MASTER.

ISSUE NUMBER

ORIGINAL

1

INSULATOR MATERIAL: THERMOPLASTIC POLYESTER, UL 94V-0 CONTACT MATERIAL; COPPER, NICKEL, TIN ALLOY CA-725 CONTACT PLATING: GOLD ON THE MATING AREA, TIN-LEAD

ON THE CONTACT TAILS, NICKEL UNDERPLATE